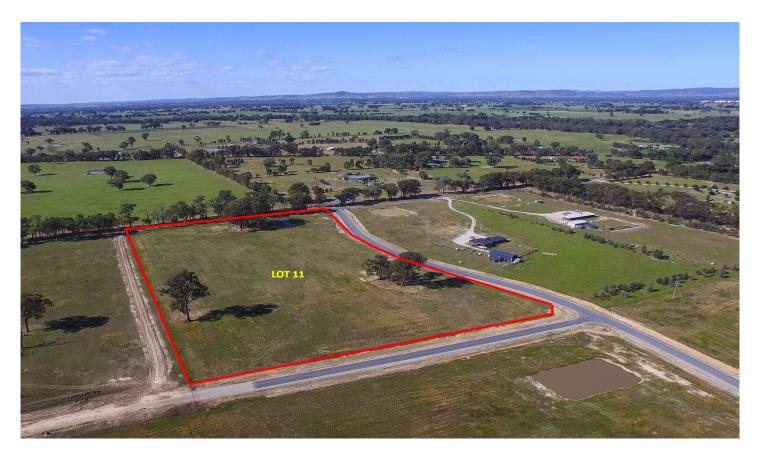

## **Grassland Drive Barnawartha VIC**

6 blocks of various sizes ranging from 3.34 hectares to 5.83 hectares.

Newly fenced with dedicated entries, sealed road frontage and all blocks with catchment dams, power and telephone make this exciting development only 15 minutes to Wodonga by freeway.

A great place to lay down your roots.

Whether its raising a couple of sheep or cattle or riding horses, it's the family lifestyle you're here for.

View : https://www.wodongarealestate.com.au/sale/vic/n orth-eastern/barnawartha/project/land/6286872