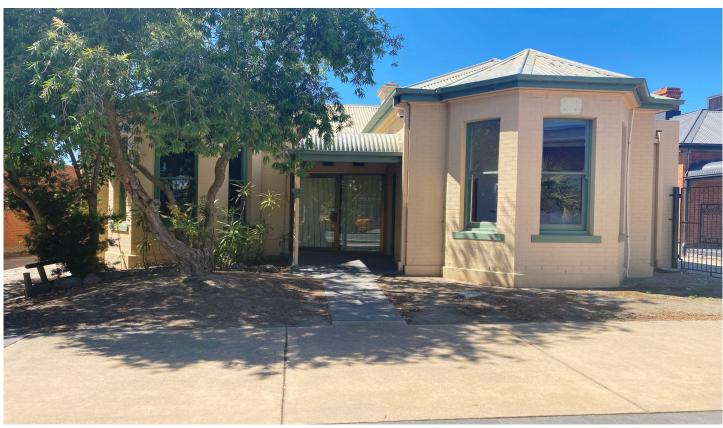

## 12 Stanley Street Wodonga VIC

Situated in the Central Business Hub of Wodonga, this Commercial Property could be utilised to suit a variety of business ventures and includes:-

- \* Approximately 245m<sup>2</sup>
- \* High exposure location
- \* Various individual offices, reception area, conference room, kitchen, staff room and toilets
- \* Heating and cooling
- \* Private carpark at rear

**Building Size**: 245 sqm **Land Size**: 603 sqm

View : https://www.wodongarealestate.com.au/l ease/vic/north-eastern/wodonga/comme

rcial/offices/6230944

Nicki Waldron 0260 561888

12 Stanley St, Wodonga