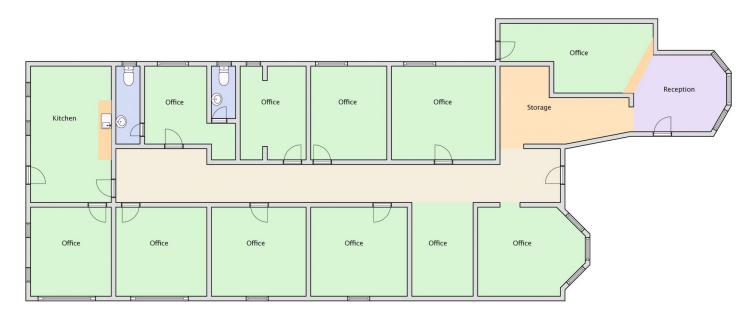

## 12 Stanley Street Wodonga VIC

Situated in the Central Business Hub of Wodonga, this Commercial Property could be utilised to suit a variety of business ventures and includes:-

- \* Approximately 245m<sup>2</sup>
- \* High exposure location
- \* Various individual offices, reception area, conference room, kitchen, staff room and toilets
- \* Heating and cooling
- \* Private carpark at rear