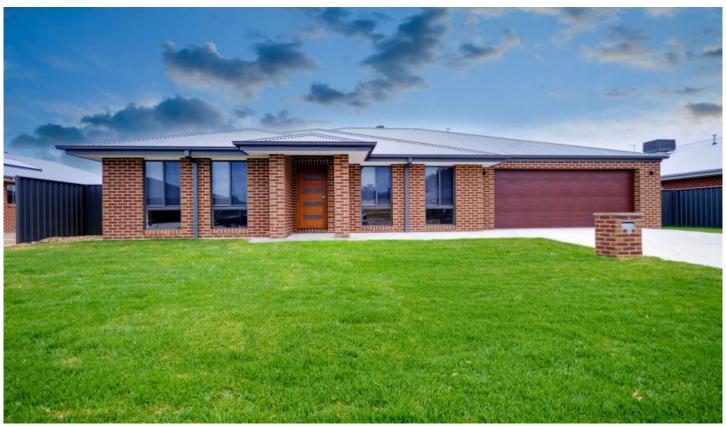

## 7 House Court Tangambalanga VIC

This stunning upcoming home will be built by "Streetal Construction" and comprises of outstanding quality.

Positioned in the new very popular Beartooth Estate and set out on approx. 840m² allotment. Showcasing exquisite features, expansive room proportions and quality fixtures and fittings throughout.