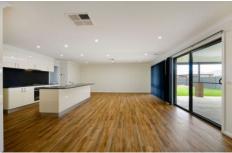

Four large bedrooms with built in robes, master with ensuite, large walk in shower, double vanity, separate toilet and walk in robe.

Relax in the spacious open plan living and dining.

There is plenty of room for the whole family with two separate living areas.

Modern kitchen with quality fixtures 900mm cooktop and oven. Dishwasher and walk in pantry.

Ducted heating and cooling throughout for year-round comfort.

Large alfresco with ceiling fan, double lock up garage with