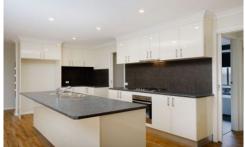

Modern kitchen with quality fixtures 900mm cooktop and oven. Dishwasher and walk in pantry.

Ducted heating and cooling throughout for year-round comfort.

Large alfresco with ceiling fan, double lock up garage with