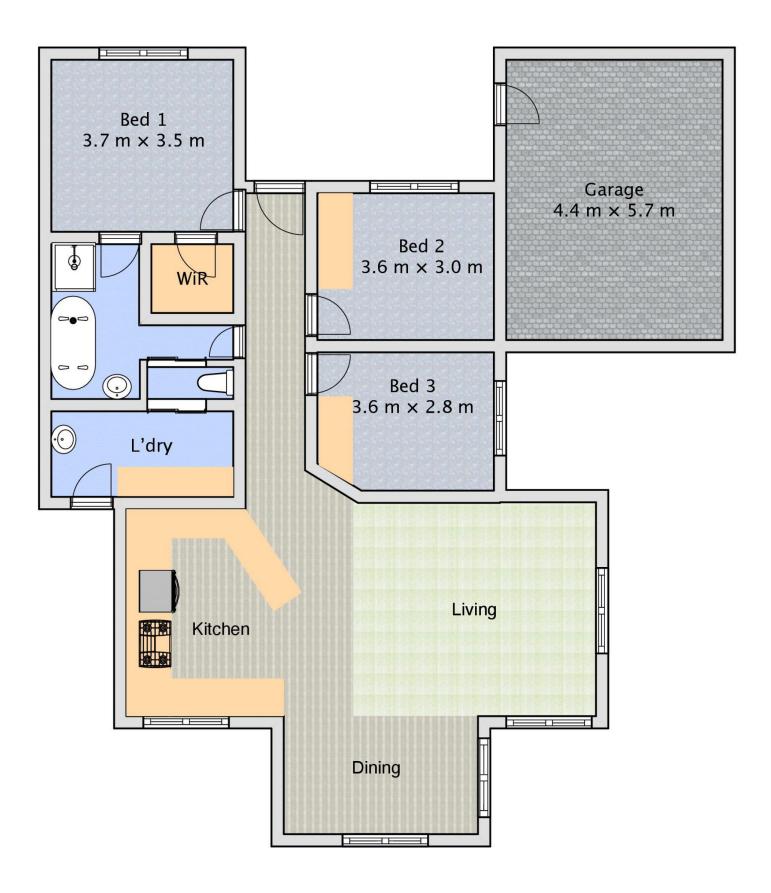

## 8 Talbot Close Wodonga VIC

Three-bedroom home featuring master with walk in robe, other bedrooms with built-in robes.

Full two-way bathroom, ducted heating and cooling, room to move and large living area.

Kitchen with electric cooking, good size pantry and plenty of storage.

Small enclosed yard with remote single lock up garage, drive through rear access for trailer to the back yard.

Backing on to McPherson Park and close to Federation Store and specialty shops.

## 3 🎮 1 🚰 1 🚘

| Price     | :\$317,000 |
|-----------|------------|
| Land Size | : 499 sam  |

: https://www.wodongarealestate.com.au/sale /vic/north-eastern/wodonga/residential/hous e/5987232

View

Silviya Saric 0260 561 888