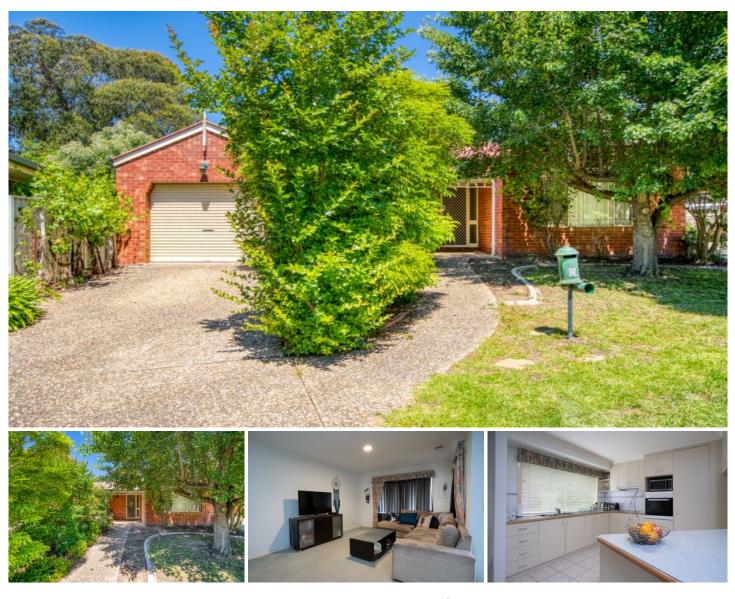

## 8 Talbot Close Wodonga VIC

Three-bedroom home featuring master with walk in robe, other bedrooms with built-in robes.

Full two-way bathroom, ducted heating and cooling, room to move and large living area.

Kitchen with electric cooking, good size pantry and plenty of storage.

Small enclosed yard with remote single lock up garage, drive through rear access for trailer to the back yard.

Backing on to McPherson Park and close to Federation Store and specialty shops.

Tucked away in a quiet court location, surrounded by walking tracks and beautiful hills, this is one to inspect.