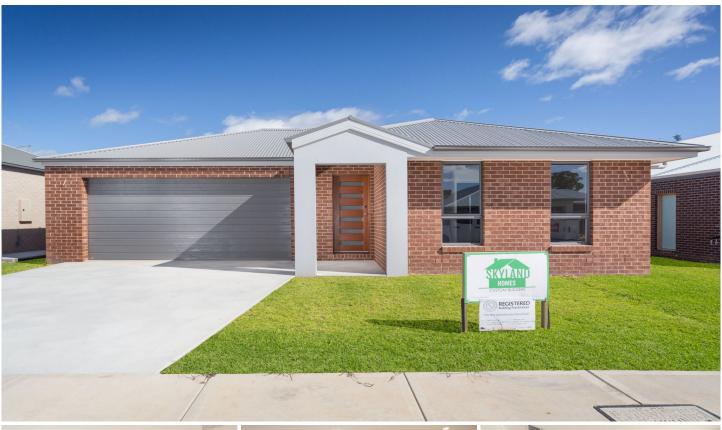

## 19 Fivefields Road Leneva VIC

This stunning upcoming home will be built by "Skyland Homes" and comprises of outstanding quality.

Positioned in the new and very popular Kinchington Estate, showcasing exquisite features, expansive room proportions and quality fixtures and fittings throughout.

## 4 🕒 2 📛 2 🖨

**Price** : \$ 458,000 **Land Size** : 612 sqm

**View**: https://www.wodongarealestate.com.au/sale

/vic/north-eastern/leneva/residential/house/5

980259

FLOOR PLAN

This floor plan including furniture, fixture measurements and dimensions are approximate and for illustrative purposes only. Boxbrownie.com gives no guarantee, warranty or representation as to the accuracy and layout. All enquiries must be directed to the agent, vendor or party representing this floor plan.