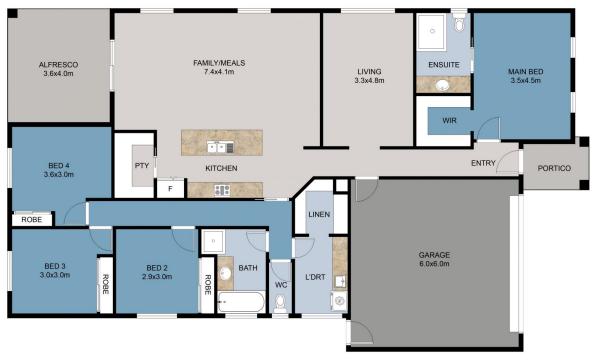

## 4 🕒 2 📛 2 🖨

**Price** : \$ 458,000 **Land Size** : 612 sqm

**View**: https://www.wodongarealestate.com.au/sale

/vic/north-eastern/leneva/residential/house/5

980259

FLOOR PLAN

This floor plan including furniture, fixture measurements and dimensions are approximate and for illustrative purposes only. Boxbrownie.com gives no guarantee, warranty or representation as to the accuracy and layout. All enquiries must be directed to the agent, vendor or party representing this floor plan.

TOTAL: 232.42m<sup>2</sup>