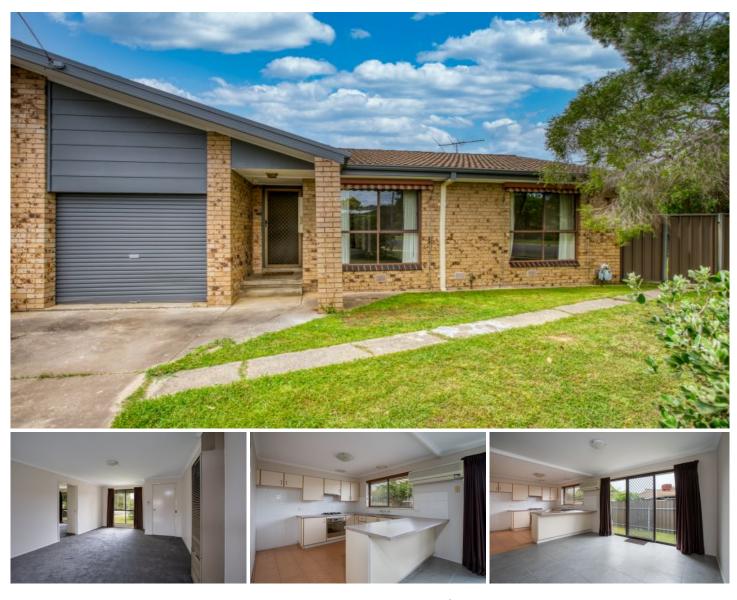

## 1/9 Highland Crescent Wodonga VIC

Perfectly placed this unit of only 2 on the block represents great value for the investor or owner/occupier.

Showcasing a fully optioned kitchen with gas cooktop, electric oven, breakfast bar, excellent pantry storage and space for a dishwasher.

Immaculately presented and comprising 2 large bedrooms both with built-ins and ceiling fans, also with a comfortable living arrangement. The property has been freshly painted and has had new carpets installed so is move in ready.

A peaceful crescent off the main street sets the tone backing onto Jim Matthews park, plus local shopping strip a 2-minute car trip or 700 metre leisurely walk away. A great spot with extra features including gas wall heating plus a reverse cycle split system cooling unit, a larger than normal privately enclosed rear yard, oversized garaging and awnings to front windows.

Sought after West Wodonga pocket and terrific