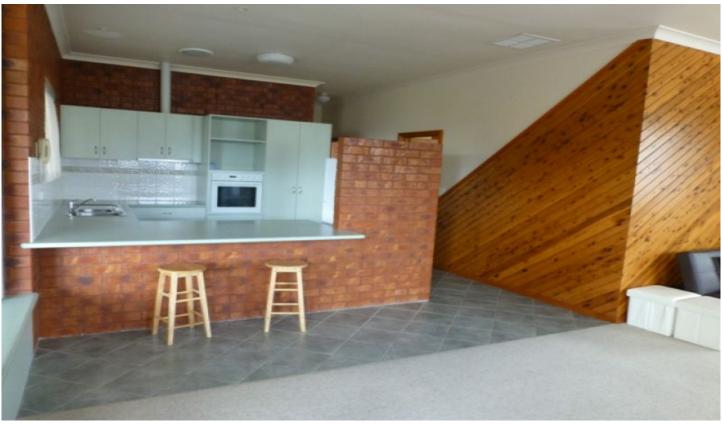

## ONLINE APPLICATIONS WILL BE REQUIRED PRIOR TO VIEWING TIMES BEING ARRANGED

This spacious second-storey two bedroom unit will be sure to impress. With high ceilings, open plan kitchen looking over spacious living area, both full size bedrooms with built in robes. Large undercover area that is perfect for entertaining. Features include ducted cooling and gas heating. Low maintenance with no lawns or gardens. Very secure with two designated carport spaces provided. Water usage included in rent. Pets on application.