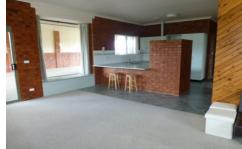

## ONLINE APPLICATIONS WILL BE REQUIRED PRIOR TO VIEWING TIMES BEING ARRANGED

This spacious second-storey two bedroom unit will be sure to impress. With high ceilings, open plan kitchen looking over spacious living area, both full size bedrooms with built in robes. Large undercover area that is perfect for entertaining. Features include ducted cooling and gas heating. Low maintenance with no lawns or gardens. Very secure with two designated carport spaces provided. Water usage included in rent. Pets on application.