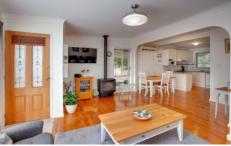

## 1/1 Stott Court Wodonga VIC

Designed for ease of living with modern wants in mind this sparkling home captures the market perfectly.

The many quality features include-

Generous open living area basking with natural sunlight and character polished floorboards

Large main bedroom with en-suite, walk in robe and ceiling fan

Second bedroom accessed by near new bathroom Comforts of gas heating and three split systems

Cosy outdoor covered entertaining area

Outdoor study/studio/multipurpose room at rear of carport Single carport plus double lock up garage/workshop with remote