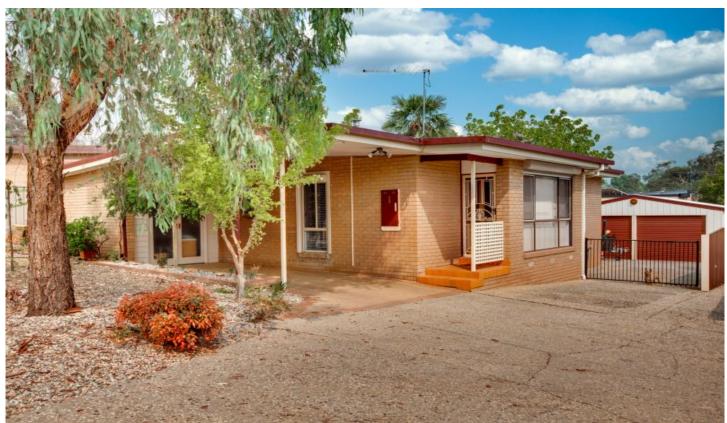

## 1/1 Stott Court Wodonga VIC

Designed for ease of living with modern wants in mind this sparkling home captures the market perfectly.

The many quality features include-

Generous open living area basking with natural sunlight and character polished floorboards

Private & secure 515m² allotment with nothing to do Quiet court location close to Willow Park, schools, shops, transport and more

For Investors: Expected rental return of \$290- \$310 per

2 📮 2 🚆 3 😭

Price : \$ 290,000 Land Size : 515 sqm