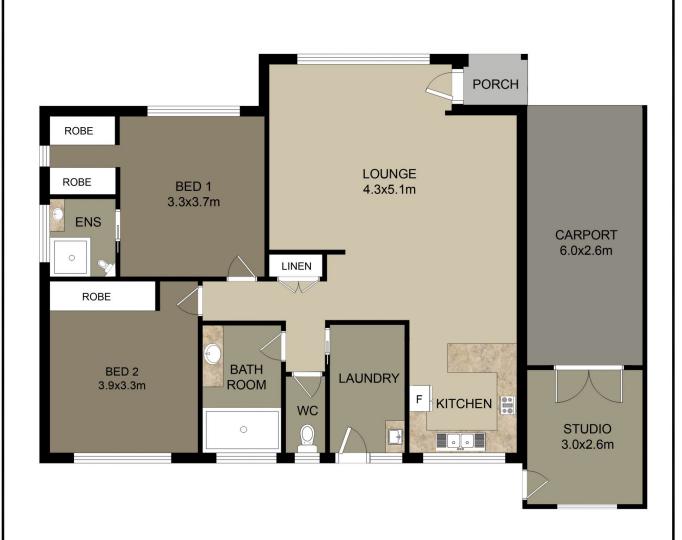

## 1/1 Stott Court Wodonga VIC

Designed for ease of living with modern wants in mind this sparkling home captures the market perfectly.

The many quality features include-

Generous open living area basking with natural sunlight and character polished floorboards

Large main bedroom with en-suite, walk in robe and ceiling fan

Second bedroom accessed by near new bathroom Comforts of gas heating and three split systems

Cosy outdoor covered entertaining area

Outdoor study/studio/multipurpose room at rear of carport Single carport plus double lock up garage/workshop with remote

Private & secure 515m² allotment with nothing to do Quiet court location close to Willow Park, schools, shops, transport and more

For Investors: Expected rental return of \$290- \$310 per

2 📮 2 🚆 3 😭

Price : \$ 290,000 Land Size : 515 sqm

View : https://www.wodongarealestate.com.au/sale /vic/north-eastern/wodonga/residential/unit/5

904787

Clinton Harvey 0260 561 888

FLOOR PLAN

This floor plan including furniture, fixture measurements and dimensions are approximate and for illustrative purposes only. Boxbrownie.com gives no guarantee, warranty or representation as to the accuracy and layout. All enquiries must be directed to the agent, vendor or party representing this floor plan.

AREA : 98.0m<sup>2</sup> CARPORT AND SHED : 22.14m<sup>2</sup>