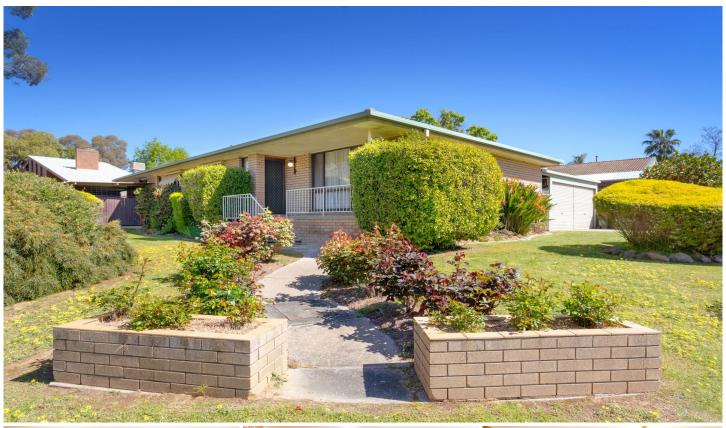

## 8 Bourke Crescent Wodonga VIC

Hidden away in a quiet location is this neat and tidy solid brick home.

Offering three spacious bedrooms, master with walk in robe and ensuite, remaining two rooms with built in robes. Updated kitchen, two separate generous living areas one of which is located off the master bedroom with outdoor access acting as a parents retreat.

Ducted heating and cooling for year round comfort. Double lock-up carport plus a separate shelter for a boat or trailer and amazing spacious entertaining area covered by shade cloth.

Surrounded by attractive well manicured gardens and two garden sheds. Set out on approx. 795m<sup>2</sup> allotment and opposite Parklands and playgrounds. You can watch the children play from your living room.