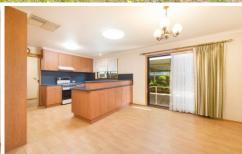

## 8 Bourke Crescent Wodonga VIC

Hidden away in a quiet location is this neat and tidy solid brick home.

Offering three spacious bedrooms, master with walk in robe and ensuite, remaining two rooms with built in robes. Updated kitchen, two separate generous living areas one of which is located off the master bedroom with outdoor access acting as a parents retreat.