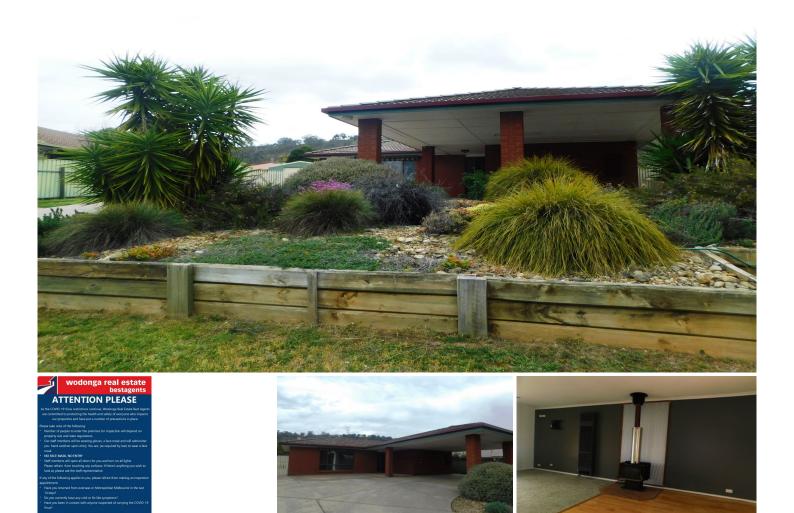

## **10 Page Court Wodonga VIC**

ONLINE APPLICATIONS WILL BE REQUIRED PRIOR TO VIEWING TIMES BEING ARRANGED

Three bedroom family home located in the popular Federation Estate. Features master bedroom with en-suite and walk in robe, two other bedrooms with built in robes and renovated main bathroom. Spacious lounge room with wood fire, second living area with additional dining area, two gas heaters and ducted cooling throughout. Outside is a large undercover entertaining area, 6m x 6m powered shed with low maintenance gardens front and back with double car accommodation.