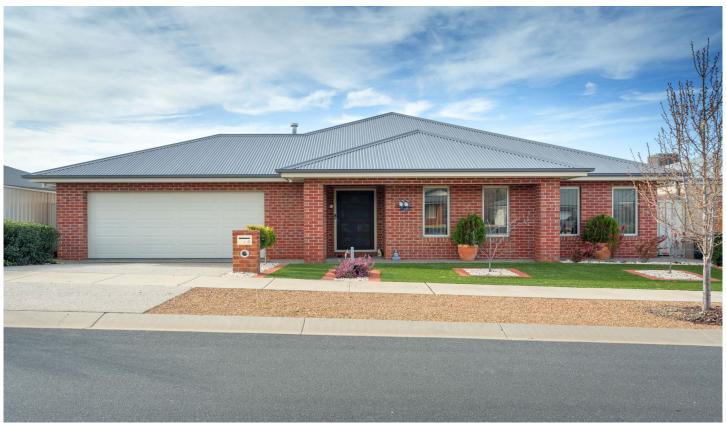

## 4 Gillman Terrace Wodonga VIC

Crafted with an absolute quality by O'Neill homes in 2017 this faultless low maintenance home is simply outstanding. Featuring class and elegance throughout with recessed ceilings, timber floors and multiple extras that must be inspected to appreciate

The many premium additions include-

Two generous size living zones of family and lounge rooms Sparkling kitchen with granite benchtops and butler's pantry

Four bedrooms main with beautifully appointed en-suite Comforts of ducted evaporative cooling & gas in floor hydronic heating throughout, gas heater to family room Oversize 7 x 7 metre lock up garage with remote, internal and rear access

Attractive outdoor alfresco area with vaulted ceiling and extended rear verandahs for ease of entertaining

Professionally landscaped front & rear on a private and

4 🕒 2 🔓 2 🖨

Price : \$ 500,000 Land Size : 630 sgm