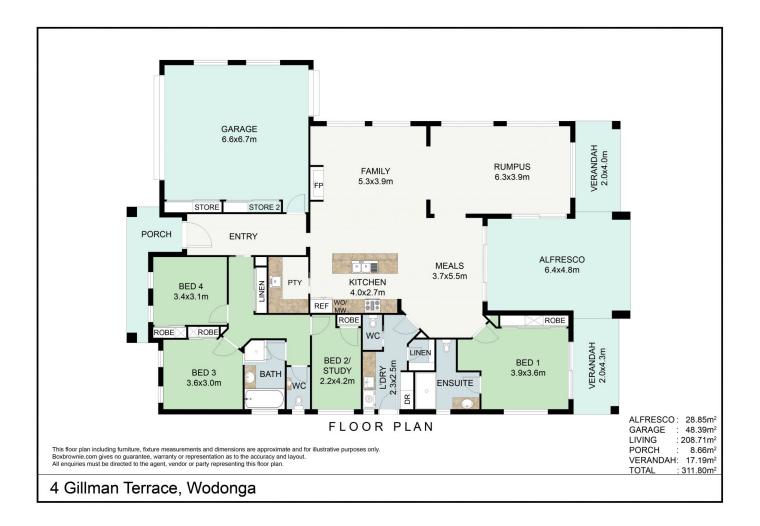

## 4 Gillman Terrace Wodonga VIC

Crafted with an absolute quality by O'Neill homes in 2017 this faultless low maintenance home is simply outstanding. Featuring class and elegance throughout with recessed ceilings, timber floors and multiple extras that must be inspected to appreciate

The many premium additions include-

Two generous size living zones of family and lounge rooms Sparkling kitchen with granite benchtops and butler's pantry

Four bedrooms main with beautifully appointed en-suite Comforts of ducted evaporative cooling & gas in floor hydronic heating throughout, gas heater to family room Oversize 7 x 7 metre lock up garage with remote, internal and rear access

Attractive outdoor alfresco area with vaulted ceiling and extended rear verandahs for ease of entertaining

Professionally landscaped front & rear on a private and

4 🕒 2 🔓 2 🖨

Price : \$ 500,000 Land Size : 630 sgm