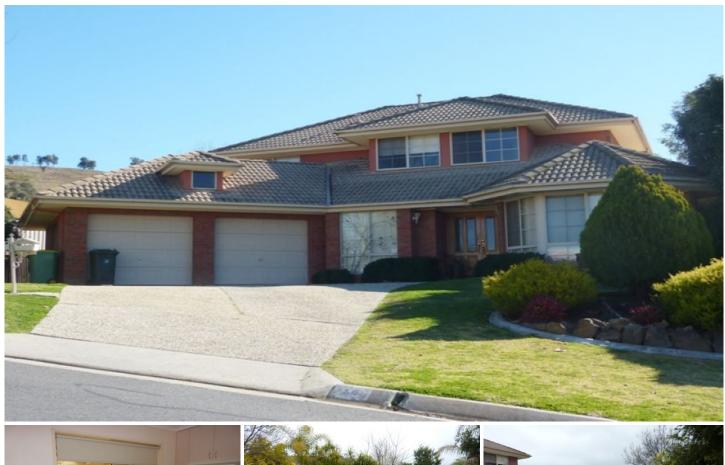

## 10 Haldon Court Wodonga VIC

Large four bedroom home in Cambourne Park Estate featuring formal lounge and dining plus separate tiled meals area and private rumpus room, the kitchen offers gas cooking and dishwasher. Downstairs you also have study and 2nd bathroom / toilet, laundry and double garage with internal and rear yard access. Upstairs you have four bedrooms, the master bedroom has a 2-way full bathroom plus large walk in robe and built in robes to the other bedrooms. Other features include ducted heating and cooling, enclosed yard with garden shed, large all weather entertaining area and pool.