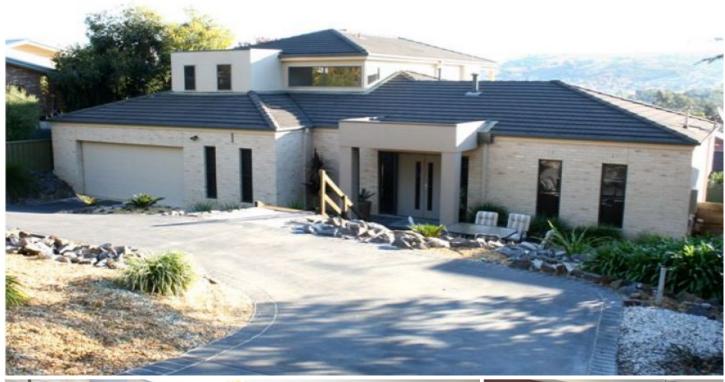

## 25 Warwick Road Wodonga VIC

Magnificent property with fantastic views, three bedrooms plus parents retreat, a walk in robe fit for a king, this property has the ultimate of everything. Upstairs is the master bedroom with private balcony and the parents retreat or spare room. Double lock up garage with a study, secure yard, ducted heating and cooling plus a gas log heater and home theatre in the lounge room, well appointed kitchen with dishwasher and walk in pantry, tiled meals area off the kitchen and an outdoor deck area. Additional car parking.