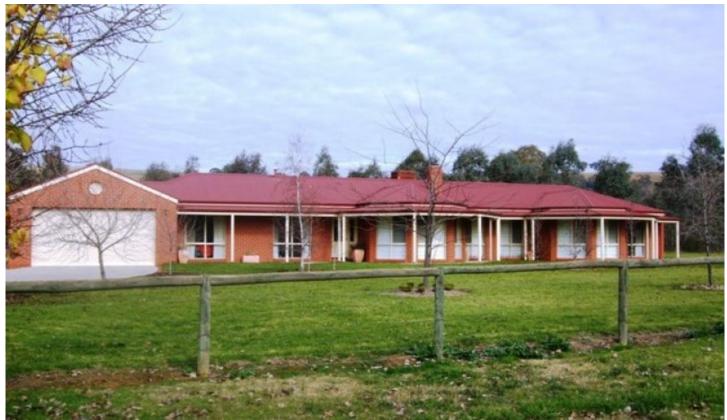

## 313 Felltimber Creek Road Wodonga VIC

Beautifully presented four bedroom home set on just over one acre. Features three separate living areas plus dining area, ensuite, walk in robes plus built in robes, ducted heating and cooling plus 2-way wood fire, kitchen with SMEG appliances, dishwasher, ducted vacuuming. Security system, established gardens with computerised watering system, private outdoor barbeque and entertainment area, remote double lock up garage with internal access and a salt chlorinated pool and a large double lock up powered shed. This home is north facing, has wonderful views and lovely aspects from all living and kitchen areas.