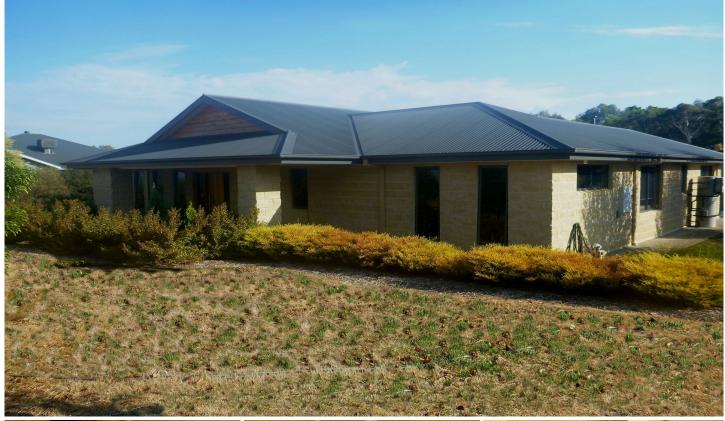

## 21 Hillandale Court Bonegilla VIC

This 3 bedroom home is situated in Bonegilla, just a short drive to Lake Hume and under 10 minutes from Wodonga. It comprises of a large master bedroom with ensuite and robes & Description of a large master bedroom with ensuite and robes & Description of a large master bedroom with ensuite and robes & Description of a large master bedroom with ensuite and robes & Description of a large master bedroom with double sliding doors in the dining area opening onto an huge alfresco area with built in wood grain bench tops and sink. The fantastic outdoor area also has ceiling fans and overlooks parklands. Stylish modern kitchen with island bench, stainless steel appliances and sleek bathroom with spa bath. The property also has the comforts of ducted heating and cooling throughout plus ceiling fans. A huge powered 4-car shed with toilet and hand basin with remotes and can easily accomodate a caravan. Ride on mower included.