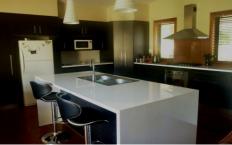

## 21 Hillandale Court Bonegilla VIC

This 3 bedroom home is situated in Bonegilla, just a short drive to Lake Hume and under 10 minutes from Wodonga. It comprises of a large master bedroom with ensuite and robes & Description of a large master bedroom with ensuite and robes & Description of a large master bedroom with ensuite and robes & Description of a large master bedroom with ensuite and robes & Description of a large master bedroom with double sliding doors in the dining area opening onto an huge alfresco area with built in wood grain bench tops and sink. The fantastic outdoor area also has ceiling fans and overlooks parklands. Stylish modern kitchen with island bench, stainless steel appliances and sleek bathroom with spa bath. The property also has the comforts of ducted heating and cooling throughout plus ceiling fans. A huge powered 4-car shed with toilet and hand basin with remotes and can easily accomodate a caravan. Ride on mower included.