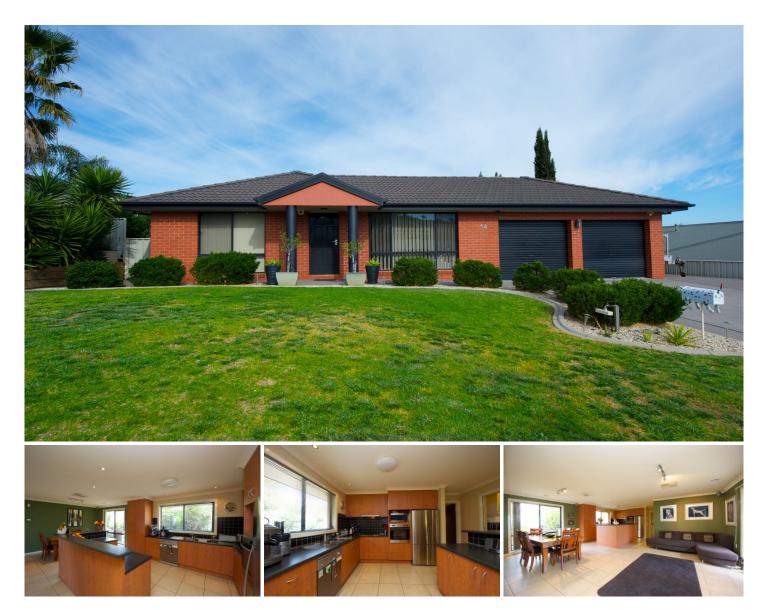

## 14 MacKenzie Crescent Wodonga VIC

Magnificent executive property in a very popular Wodonga precinct that features four bedrooms with built in robes, ensuite to master, modern open living, gorgeous timber kitchen with stainless steel appliances including dishwasher, ducted heating and cooling, great outdoor entertainment area, double lock up garage with remotes and rear access and low maintenance secure yard. For the boys, the property includes a grand 8 x 9 meter shed with wood heater, TV point, work benches and 2.4 meter clearance.