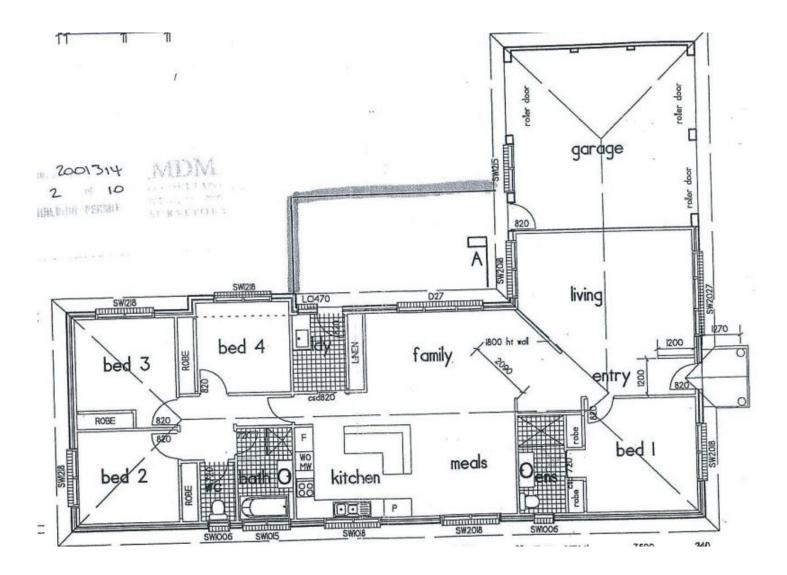

## 14 MacKenzie Crescent Wodonga VIC

Magnificent executive property in a very popular Wodonga precinct that features four bedrooms with built in robes, ensuite to master, modern open living, gorgeous timber kitchen with stainless steel appliances including dishwasher, ducted heating and cooling, great outdoor entertainment area, double lock up garage with remotes and rear access and low maintenance secure yard. For the boys, the property includes a grand 8 x 9 meter shed with wood heater, TV point, work benches and 2.4 meter clearance.