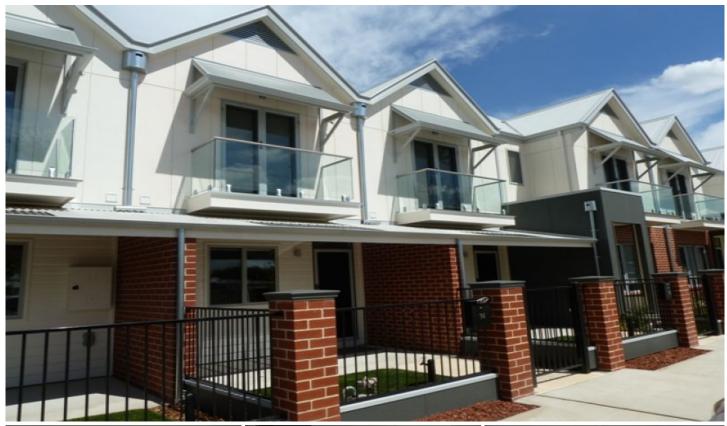

## 14 Elmwood Circuit Wodonga VIC

This brand new two bedroom two story home leads the way in modern living and innovation. Featuring two bedrooms with built-in robes, ensuite to each bedroom, kitchen with stainless steel gas cook top, electric oven and dishwasher, open plan living area, split system heating and cooling to all bedrooms and living area, instantaneous gas hot water service, double glazed windows, low maintenance courtyard, and oversized single garage with remote. This property has an 8.2 star energy rating and is fitted with a 2kw solar unit so you may have no electricity bill and may even get money back! No pets.