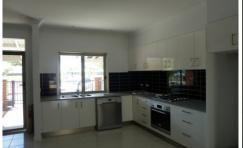

## 14 Elmwood Circuit Wodonga VIC

This brand new two bedroom two story home leads the way in modern living and innovation. Featuring two bedrooms with built-in robes, ensuite to each bedroom, kitchen with stainless steel gas cook top, electric oven and dishwasher, open plan living area, split system heating and cooling to all bedrooms and living area, instantaneous gas hot water service, double glazed windows, low maintenance courtyard, and oversized single garage with remote. This property has an 8.2 star energy rating and is fitted with a 2kw solar unit so you may have no electricity bill and may even get money back! No pets.