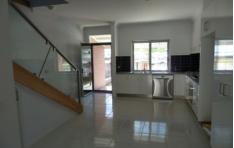

## 14 Elmwood Circuit Wodonga VIC

This brand new two bedroom two story home leads the way in modern living and innovation. Featuring two bedrooms with built-in robes, ensuite to each bedroom, kitchen with stainless steel gas cook top, electric oven and dishwasher, open plan living area, split system heating and cooling to all bedrooms and living area, instantaneous gas hot water service, double glazed windows, low maintenance courtyard, and oversized single garage with remote. This property has an 8.2 star energy rating and is fitted with a 2kw solar unit so you may have no electricity bill and may even get money back! No pets.