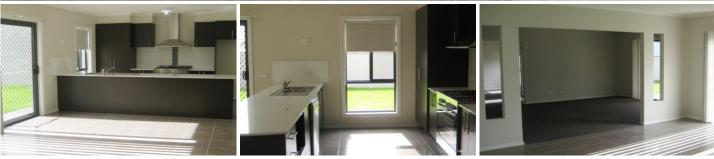

## 14 Oatlands Fairway Wodonga VIC

As new four bedroom home plus study, spacious formal lounge, tiled dining area, family room, large rumpus / theatre room, walk in robe and ensuite to master bedroom, built in robes in all other bedrooms, ducted heating and cooling throughout, sleek kitchen with stainless steel appliances including extra large 5 burner gas cook top and electric oven, dishwasher, undercover outdoor entertaining area, enclosed yard and double lock up garage with remote. Prestigious location overlooking the 18th hole of the golf course.