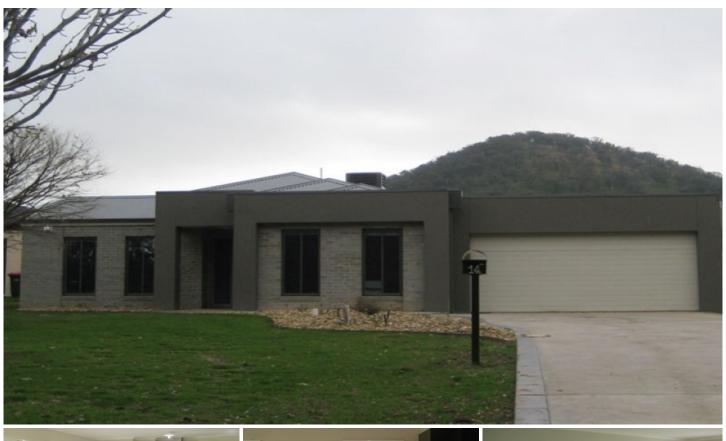

## 14 Oatlands Fairway Wodonga VIC

As new four bedroom home plus study, spacious formal lounge, tiled dining area, family room, large rumpus / theatre room, walk in robe and ensuite to master bedroom, built in robes in all other bedrooms, ducted heating and cooling throughout, sleek kitchen with stainless steel appliances including extra large 5 burner gas cook top and electric oven, dishwasher, undercover outdoor entertaining area, enclosed yard and double lock up garage with remote. Prestigious location overlooking the 18th hole of the golf course.