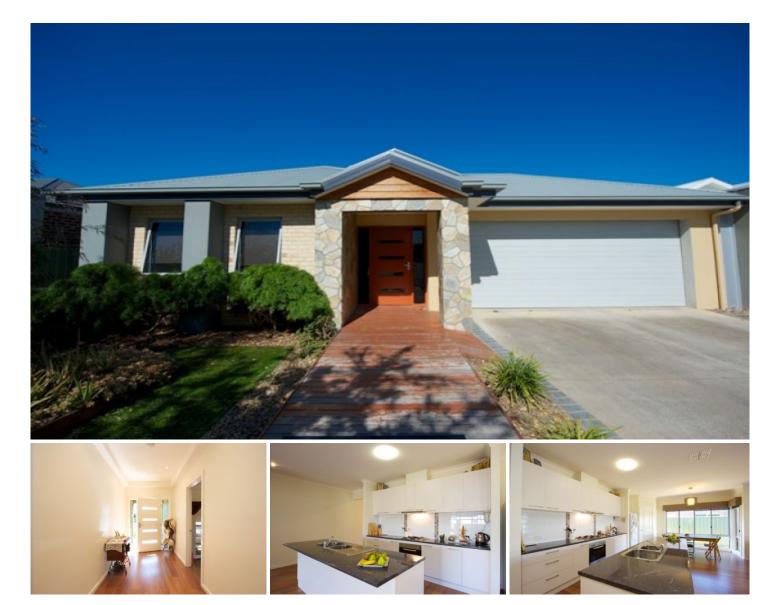

## 368 Beechworth Road Wodonga VIC

Well designed four bedroom home close to White Box Rise facilities. Features include high ceiling, floating timber floors, ducted heating and cooling, superb kitchen, master bedroom with walk in robe and ensuite, plus built in robes to the other bedrooms, 2 living areas, large all weather decked entertaining area, full bathroom, double garage with internal and remote access and low maintenance yard. NOTE: The home is wheelchair friendly.