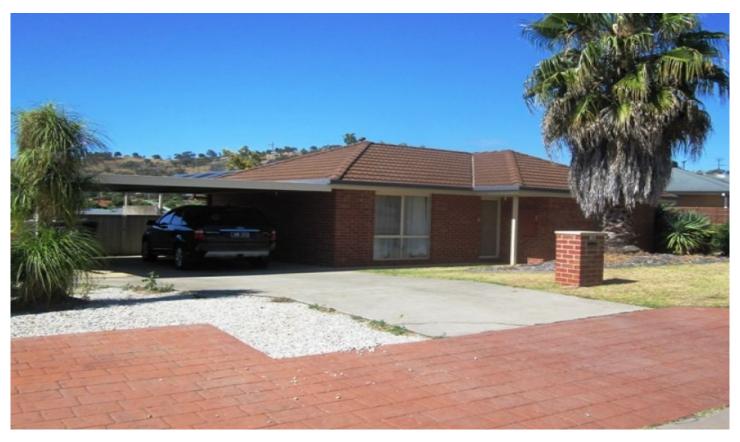

## 16 Osprey Circuit Wodonga VIC

This immaculately kept home is an entertainers delight; featuring four good sized bedrooms with en-suite to main, built in robes to 2 other bedrooms, ducted cooling throughout, 2 gas wall furnaces, separate formal lounge, large kitchen with dishwasher, family and meals area, full bathroom & separate toilet. The large enclosed yard features a huge all weather outdoor alfresco area, large 6 x 3 shedding & a double carport. Make this beautiful home your next move. Pets on application.