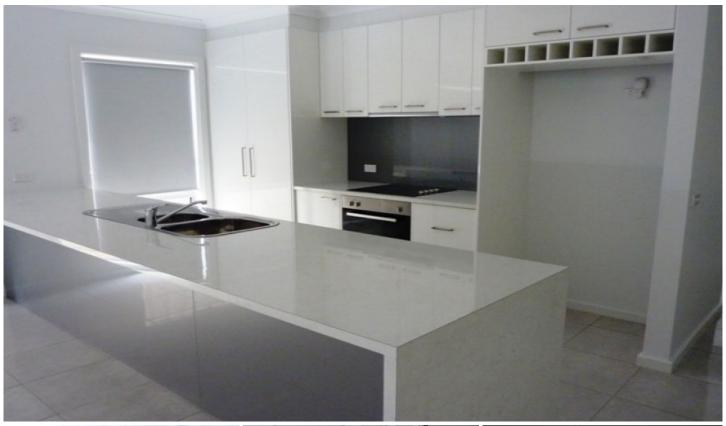

## 3/2a Warwick Road Wodonga VIC

Modern three bedroom property located within the popular White Box Rise Estate. Features include ducted heating and cooling, large open tiled living area, beautiful kitchen with stainless steel appliances including dishwasher, bedrooms with built in robes, master with walk in robe and ensuite, private secure low maintenance yard with all weather entertaining area, double garage with internal access plus room for a workshop. Inspections will impress. No pets.