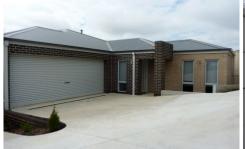

## 3/2a Warwick Road Wodonga VIC

Modern three bedroom property located within the popular White Box Rise Estate. Features include ducted heating and cooling, large open tiled living area, beautiful kitchen with stainless steel appliances including dishwasher, bedrooms with built in robes, master with walk in robe and ensuite, private secure low maintenance yard with all weather entertaining area, double garage with internal access plus room for a workshop. Inspections will impress. No pets.