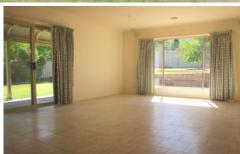

## 10 Helsingor Avenue Wodonga VIC

Great family home in popular estate featuring three bedrooms with built in robes plus study or fourth bedroom. The master bedroom is large with ensuite with spa and walk in robe. The spacious electric kitchen has a dishwasher and good cupboard space. The property has a formal lounge / dining room featuring cosy gas log fire plus separate family room. The main bathroom is huge and there is ducted heating and cooling throughout. Outside is a secure yard in a garden setting, front decked area and double lock up garage.