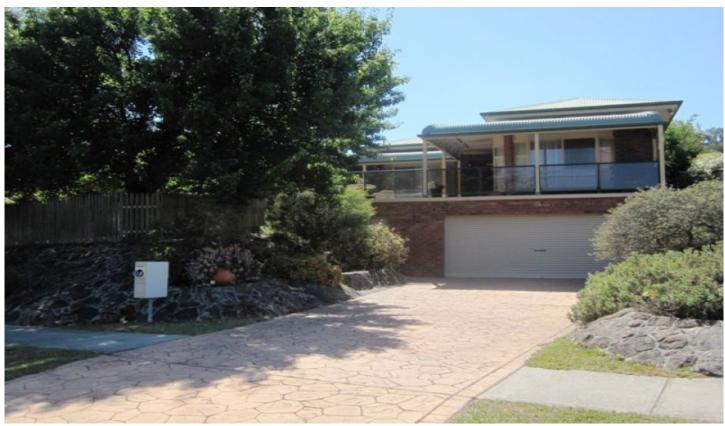

## 10 Helsingor Avenue Wodonga VIC

Great family home in popular estate featuring three bedrooms with built in robes plus study or fourth bedroom. The master bedroom is large with ensuite with spa and walk in robe. The spacious electric kitchen has a dishwasher and good cupboard space. The property has a formal lounge / dining room featuring cosy gas log fire plus separate family room. The main bathroom is huge and there is ducted heating and cooling throughout. Outside is a secure yard in a garden setting, front decked area and double lock up garage.