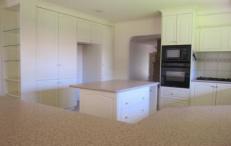

## 10 Helsingor Avenue Wodonga VIC

Great family home in popular estate featuring three bedrooms with built in robes plus study or fourth bedroom. The master bedroom is large with ensuite with spa and walk in robe. The spacious electric kitchen has a dishwasher and good cupboard space. The property has a formal lounge / dining room featuring cosy gas log fire plus separate family room. The main bathroom is huge and there is ducted heating and cooling throughout. Outside is a secure yard in a garden setting, front decked area and double lock up garage.