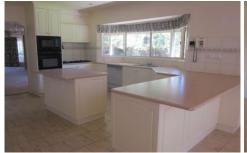

## 10 Helsingor Avenue Wodonga VIC

Great family home in popular estate featuring three bedrooms with built in robes plus study or fourth bedroom. The master bedroom is large with ensuite with spa and walk in robe. The spacious electric kitchen has a dishwasher and good cupboard space. The property has a formal lounge / dining room featuring cosy gas log fire plus separate family room. The main bathroom is huge and there is ducted heating and cooling throughout. Outside is a secure yard in a garden setting, front decked area and double lock up garage.