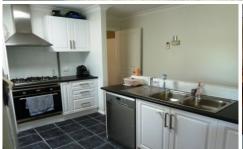

## 9 Memorial Drive Wodonga VIC

Fully renovated four bedroom home with ducted heating and cooling, formal lounge and dining areas, tiled family room, new kitchen with 900mm stainless steel gas cooker and dishwasher, walk in robe and new ensuite to master bedroom, built in robes in other bedrooms, brand new bathroom, large undercover outdoor entertaining area, enclosed back yard with large lock up shed, and double lock up garage with 2 remote doors and internal access into the home.