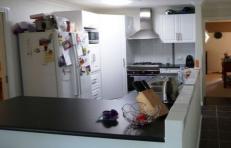

## 9 Memorial Drive Wodonga VIC

Fully renovated four bedroom home with ducted heating and cooling, formal lounge and dining areas, tiled family room, new kitchen with 900mm stainless steel gas cooker and dishwasher, walk in robe and new ensuite to master bedroom, built in robes in other bedrooms, brand new bathroom, large undercover outdoor entertaining area, enclosed back yard with large lock up shed, and double lock up garage with 2 remote doors and internal access into the home.