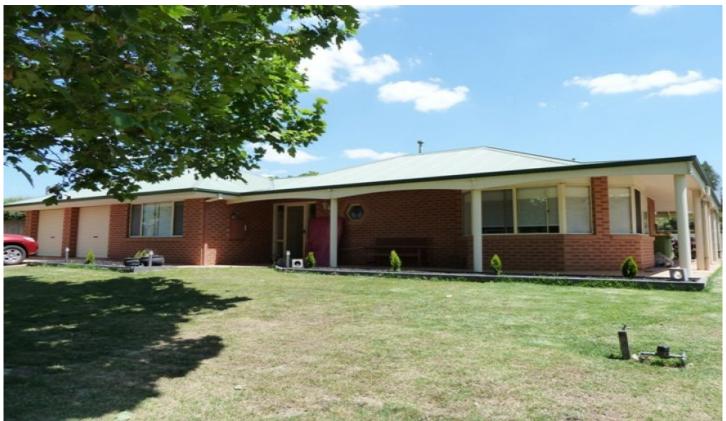

## 9 Memorial Drive Wodonga VIC

Fully renovated four bedroom home with ducted heating and cooling, formal lounge and dining areas, tiled family room, new kitchen with 900mm stainless steel gas cooker and dishwasher, walk in robe and new ensuite to master bedroom, built in robes in other bedrooms, brand new bathroom, large undercover outdoor entertaining area, enclosed back yard with large lock up shed, and double lock up garage with 2 remote doors and internal access into the home.