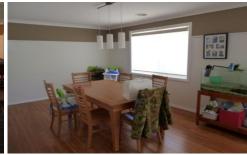

## 9 Memorial Drive Wodonga VIC

Fully renovated four bedroom home with ducted heating and cooling, formal lounge and dining areas, tiled family room, new kitchen with 900mm stainless steel gas cooker and dishwasher, walk in robe and new ensuite to master bedroom, built in robes in other bedrooms, brand new bathroom, large undercover outdoor entertaining area, enclosed back yard with large lock up shed, and double lock up garage with 2 remote doors and internal access into the home.