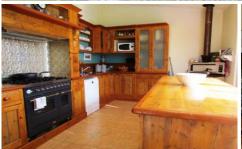

## 25 Richardsons Race Road Yackandandah VIC

Tucked away in the outskirts of Yackandandah township, this very cute weatherboard cottage will impress mum, and the massive 12m x 16m barn style shed will impress dad. On approx. 7 acres, the property features a central hallway, two double bedrooms, lounge and dining, gorgeous timber kitchen with pressed metal splash back, gas and combustion cooking. Outside are 3 paddocks, one with dam and a double carport (in case mum isn't allowed in the shed!)