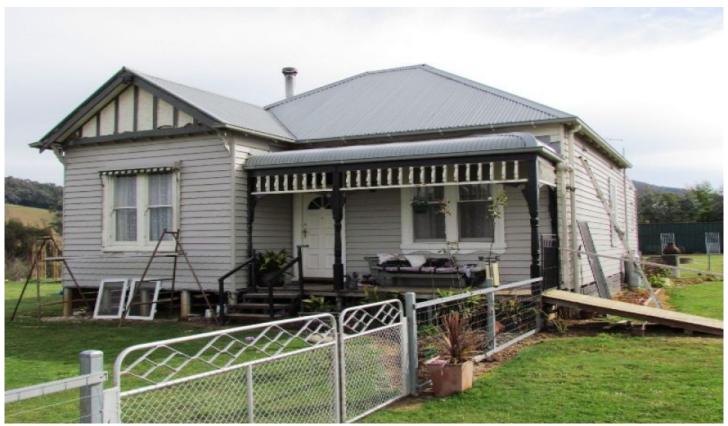

## 25 Richardsons Race Road Yackandandah VIC

Tucked away in the outskirts of Yackandandah township, this very cute weatherboard cottage will impress mum, and the massive 12m x 16m barn style shed will impress dad. On approx. 7 acres, the property features a central hallway, two double bedrooms, lounge and dining, gorgeous timber kitchen with pressed metal splash back, gas and combustion cooking. Outside are 3 paddocks, one with dam and a double carport (in case mum isn't allowed in the shed!)