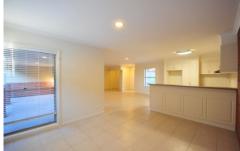

## 3/8 Mitchell Street Wodonga VIC

Executive townhouse features two double bedrooms with study alcove, spacious kitchen with electric cook top and oven also features dishwasher, both bedrooms with built in robes, good size living area, split-system heating & cooling with ceiling fans in both bedrooms. Full bathroom with separate toilet, California style laundry, beautiful alfresco area with large single lock-up garage, remote access and low maintenance garden. No pets.