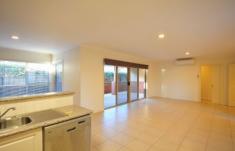

## 3/8 Mitchell Street Wodonga VIC

Executive townhouse features two double bedrooms with study alcove, spacious kitchen with electric cook top and oven also features dishwasher, both bedrooms with built in robes, good size living area, split-system heating & cooling with ceiling fans in both bedrooms. Full bathroom with separate toilet, California style laundry, beautiful alfresco area with large single lock-up garage, remote access and low maintenance garden. No pets.