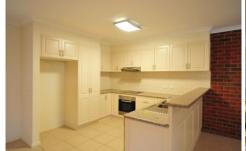

## 3/8 Mitchell Street Wodonga VIC

Executive townhouse features two double bedrooms with study alcove, spacious kitchen with electric cook top and oven also features dishwasher, both bedrooms with built in robes, good size living area, split-system heating & cooling with ceiling fans in both bedrooms. Full bathroom with separate toilet, California style laundry, beautiful alfresco area with large single lock-up garage, remote access and low maintenance garden. No pets.