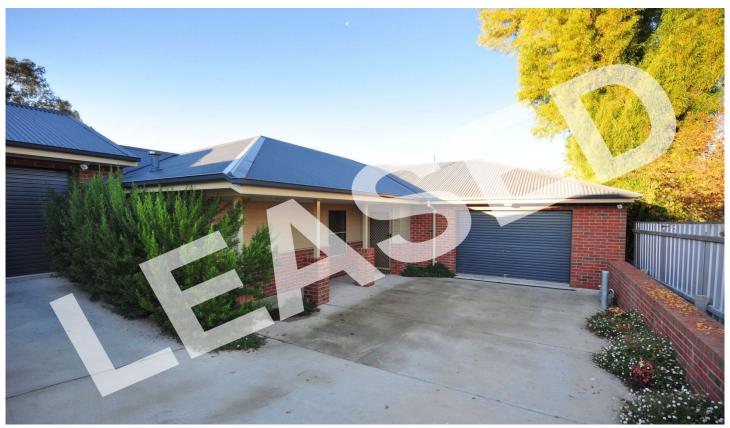

## 3/8 Mitchell Street Wodonga VIC

Executive townhouse features two double bedrooms with study alcove, spacious kitchen with electric cook top and oven also features dishwasher, both bedrooms with built in robes, good size living area, split-system heating & cooling with ceiling fans in both bedrooms. Full bathroom with separate toilet, California style laundry, beautiful alfresco area with large single lock-up garage, remote access and low maintenance garden. No pets.