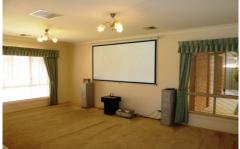

589 Daly Street Lavington NSW

Fantastic 3 bedroom home with ducted heating and cooling throughout, formal lounge with overhead projector, screen and sound system, tiled dining area and large family room, ensuite and walk in robe to master bedroom, lovely kitchen with stainless steel appliances including gas cook top and dishwasher, built in robes in other bedrooms, full main bathroom, huge undercover outdoor entertaining area with ceiling fan, lovely enclosed back with established plants and vegie garden, fantastic 7.2m x 9m shed with 15amp power, and double lock up garage with remotes and rear roller door access. 9 MONTH LEASE WITH POSSIBLE OPTION TO EXTEND.