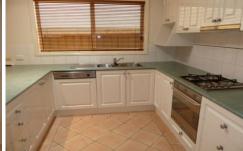

589 Daly Street Lavington NSW

Fantastic 3 bedroom home with ducted heating and cooling throughout, formal lounge with overhead projector, screen and sound system, tiled dining area and large family room, ensuite and walk in robe to master bedroom, lovely kitchen with stainless steel appliances including gas cook top and dishwasher, built in robes in other bedrooms, full main bathroom, huge undercover outdoor entertaining area with ceiling fan, lovely enclosed back with established plants and vegie garden, fantastic 7.2m x 9m shed with 15amp power, and double lock up garage with remotes and rear roller door access. 9 MONTH LEASE WITH POSSIBLE OPTION TO EXTEND.