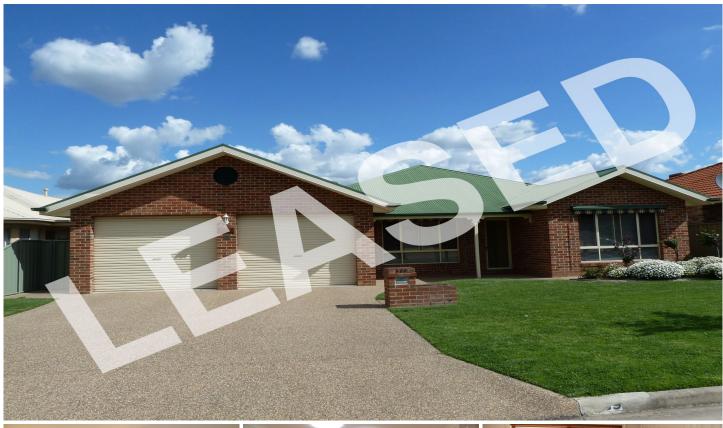

589 Daly Street Lavington NSW

Fantastic 3 bedroom home with ducted heating and cooling throughout, formal lounge with overhead projector, screen and sound system, tiled dining area and large family room, ensuite and walk in robe to master bedroom, lovely kitchen with stainless steel appliances including gas cook top and dishwasher, built in robes in other bedrooms, full main bathroom, huge undercover outdoor entertaining area with ceiling fan, lovely enclosed back with established plants and vegie garden, fantastic 7.2m x 9m shed with 15amp power, and double lock up garage with remotes and rear roller door access. 9 MONTH LEASE WITH POSSIBLE OPTION TO EXTEND.