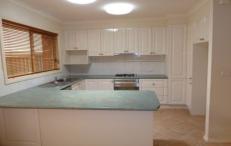

589 Daly Street Lavington NSW

Fantastic 3 bedroom home with ducted heating and cooling throughout, formal lounge with overhead projector, screen and sound system, tiled dining area and large family room, ensuite and walk in robe to master bedroom, lovely kitchen with stainless steel appliances including gas cook top and dishwasher, built in robes in other bedrooms, full main bathroom, huge undercover outdoor entertaining area with ceiling fan, lovely enclosed back with established plants and vegie garden, fantastic 7.2m x 9m shed with 15amp power, and double lock up garage with remotes and rear roller door access. 9 MONTH LEASE WITH POSSIBLE OPTION TO EXTEND.