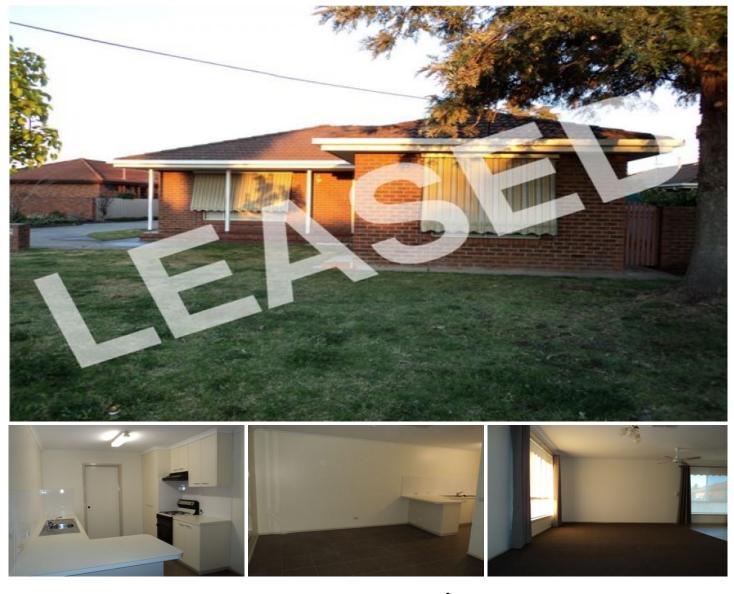

## 1/4 Glendaloch Court Lavington NSW

Two bedroom unit featuring large lounge, separate tiled meals area, large kitchen with gas cooking and ample cupboard space, large bedrooms with built in robes, ducted cooling, gas heating, full bathroom, separate toilet plus large laundry with internal access to the single garage plus secure court yard with low maintenance yard and second car space. This property has been recently renovated with new paint, carpet and tiles. Only two on the block and within minutes to Centro Lavington, North Albury pool and sporting grounds. No Pets.