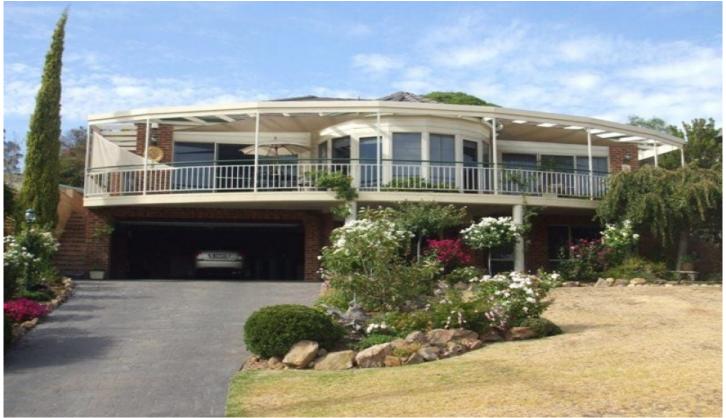

## 20 Queen Elizabeth Drive Tallangatta VIC

Beautifully presented 3 bedroom home spread over 2 storeys with fantastic views of the valley. Features gracious entrance, 2 very large bedrooms each with their own ensuites, separate toilet, walk in robe to master and built in robe to other bedrooms, ducted heating & cooling, plus in-floor electric heating, 2 separate living areas and space for a dining table in the kitchen, plus storage room or study. The timber kitchen and meals area takes full advantage of the views with large bay windows opening out to the balcony. The home also features an outdoor entertainment area out the back, remote double lock up garage with internal access and magnificent gardens. No pets.