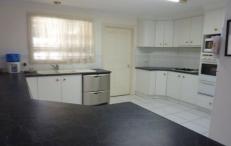

## 23 Mashie Way Wodonga VIC

Great 3 bedroom energy efficient home located within a popular area. Main features include large formal lounge, large tiled family room, great size kitchen with ample cupboard space, dishwasher and gas cook top, ensuite to master bedroom and built in robes in all bedrooms. Other features include full bathroom, large laundry, ducted heating and cooling, covered entertaining area, secure yard, garden shed, access to the rear yard, double carport and double garage that can be used as a rumpus room due to the wood fire. This home is also energy efficient by offering solar panels. Rear colourbond shed not included.