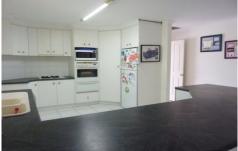

## 23 Mashie Way Wodonga VIC

Great 3 bedroom energy efficient home located within a popular area. Main features include large formal lounge, large tiled family room, great size kitchen with ample cupboard space, dishwasher and gas cook top, ensuite to master bedroom and built in robes in all bedrooms. Other features include full bathroom, large laundry, ducted heating and cooling, covered entertaining area, secure yard, garden shed, access to the rear yard, double carport and double garage that can be used as a rumpus room due to the wood fire. This home is also energy efficient by offering solar panels. Rear colourbond shed not included.