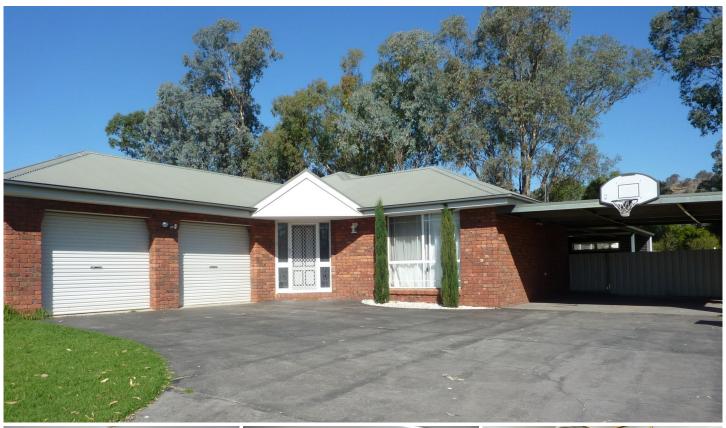

## 23 Mashie Way Wodonga VIC

Great 3 bedroom energy efficient home located within a popular area. Main features include large formal lounge, large tiled family room, great size kitchen with ample cupboard space, dishwasher and gas cook top, ensuite to master bedroom and built in robes in all bedrooms. Other features include full bathroom, large laundry, ducted heating and cooling, covered entertaining area, secure yard, garden shed, access to the rear yard, double carport and double garage that can be used as a rumpus room due to the wood fire. This home is also energy efficient by offering solar panels. Rear colourbond shed not included.