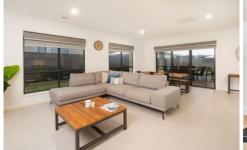

- \* Four large bedrooms with built in robes plus a study nook. The walk in robe in the master bedroom is big and the ensuite has floor to ceiling tiles, a large shower and double vanity.
- \* North facing open plan living plus second lounge room
- \* Sleek kitchen with concrete bench tops, walk in panty with cabinetry, soft close cupboards and drawers, 900mm stainless steel oven, dishwasher and ample cupboard and bench space
- \* Full bathroom with upgraded bath and matt black shower