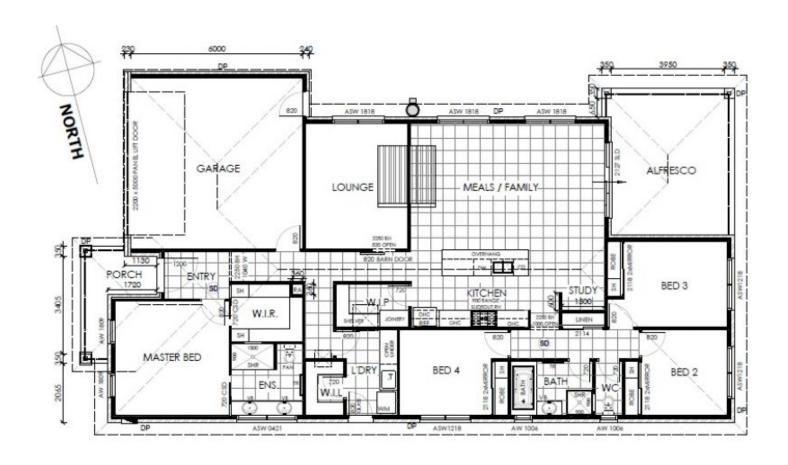

## 10 Canon Street Leneva VIC

Situated in the popular 'Kinchington Estate' this 1 year old home has been built with quality fixtures and fittings throughout. With high ceilings, matte black tapware and door handles, wide front door, double blinds and concrete benchtops by 'slab culture' this home has been upgraded to a display home quality.

- \* Four large bedrooms with built in robes plus a study nook. The walk in robe in the master bedroom is big and the ensuite has floor to ceiling tiles, a large shower and double vanity.
- \* North facing open plan living plus second lounge room
- \* Sleek kitchen with concrete bench tops, walk in panty with cabinetry, soft close cupboards and drawers, 900mm stainless steel oven, dishwasher and ample cupboard and bench space
- \* Full bathroom with upgraded bath and matt black shower