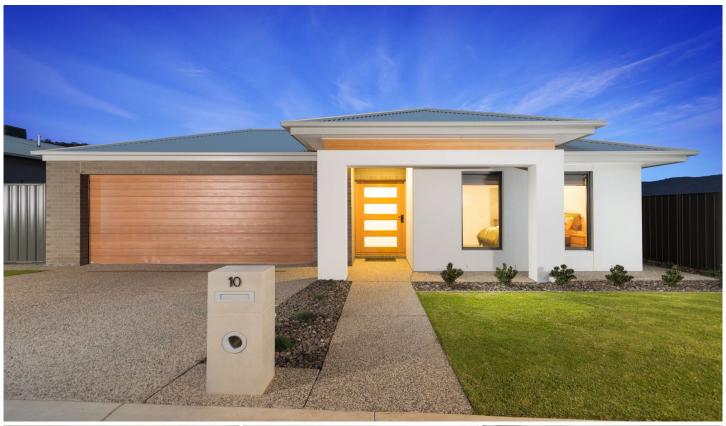

## 10 Canon Street Leneva VIC

Situated in the popular 'Kinchington Estate' this 1 year old home has been built with quality fixtures and fittings throughout. With high ceilings, matte black tapware and door handles, wide front door, double blinds and concrete benchtops by 'slab culture' this home has been upgraded to a display home quality.

- \* Four large bedrooms with built in robes plus a study nook. The walk in robe in the master bedroom is big and the ensuite has floor to ceiling tiles, a large shower and double vanity.
- \* North facing open plan living plus second lounge room
- \* Sleek kitchen with concrete bench tops, walk in panty with cabinetry, soft close cupboards and drawers, 900mm stainless steel oven, dishwasher and ample cupboard and bench space
- \* Full bathroom with upgraded bath and matt black shower