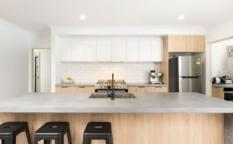

- \* Four large bedrooms with built in robes plus a study nook. The walk in robe in the master bedroom is big and the ensuite has floor to ceiling tiles, a large shower and double vanity.
- \* North facing open plan living plus second lounge room
- \* Sleek kitchen with concrete bench tops, walk in panty with cabinetry, soft close cupboards and drawers, 900mm stainless steel oven, dishwasher and ample cupboard and bench space
- \* Full bathroom with upgraded bath and matt black shower