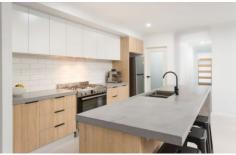

- \* Four large bedrooms with built in robes plus a study nook. The walk in robe in the master bedroom is big and the ensuite has floor to ceiling tiles, a large shower and double vanity.
- \* North facing open plan living plus second lounge room
- \* Sleek kitchen with concrete bench tops, walk in panty with cabinetry, soft close cupboards and drawers, 900mm stainless steel oven, dishwasher and ample cupboard and bench space
- \* Full bathroom with upgraded bath and matt black shower