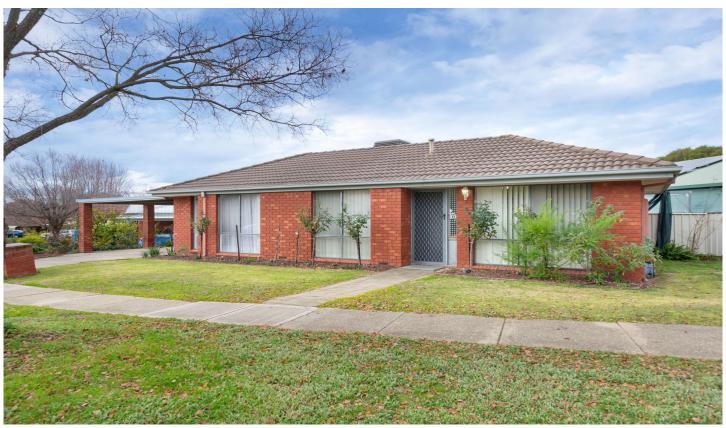

## 12 Azure Drive Wodonga VIC

This immaculate three bedroom home ticks all the boxes. Inviting three bedroom home set out on approx.? 514m² allotment is a definite must see. Tucked away in a quiet location.

Double carport with back access and secure, low maintenance rear yard with great sized alfresco area. For investors - Expected rental return of \$300 - \$320 per week

\*\*NB - Council rates are for 2019/2020 financial year