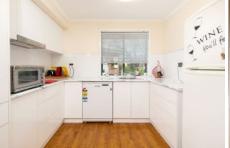

This home includes recently renovated kitchen in modern natural colours, built in robes in two of the bedrooms, timber topped floating floors, ducted cooling and a gas wall heater in the living room that is just two years old.