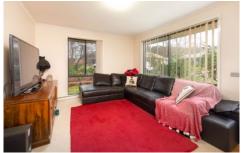

This home includes recently renovated kitchen in modern natural colours, built in robes in two of the bedrooms, timber topped floating floors, ducted cooling and a gas wall heater in the living room that is just two years old.