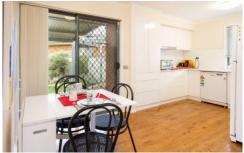

This home includes recently renovated kitchen in modern natural colours, built in robes in two of the bedrooms, timber topped floating floors, ducted cooling and a gas wall heater in the living room that is just two years old.