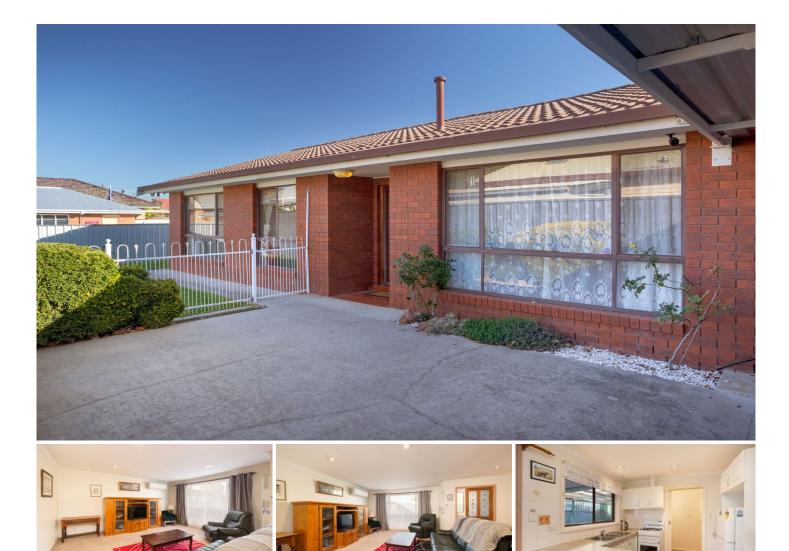

## 243a Beechworth Road Wodonga VIC

Enjoy or invest in this central and convenient location within walking distance to medical facilities, schooling, cafe's and the developing Wodonga CBD.

This solid built residence offers three bedrooms all with built in robes. Large full bathroom. The kitchen adjoins the meals area and has a spacious separate living area. Laundry also has a separate toilet and shower. Single carport and additional lock up garage currently converted to a rumpus room/teenage retreat.

All situated on a 470m<sup>2</sup> (approx) allotment with a very private alfresco and low maintenance backyard which is securely fenced.

Inspect today to avoid disappointment!

| Price    | : \$ 305,000 |
|----------|--------------|
| and Siza | 157 ogm      |