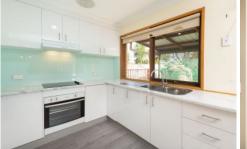

## 25 Nicole Crescent Wodonga VIC

Set out on approx.. 563m² is this beautifully presented home.

Three spacious bedrooms, two with built in robes and master with split system. Renovated kitchen, lounge with gas wall heater.