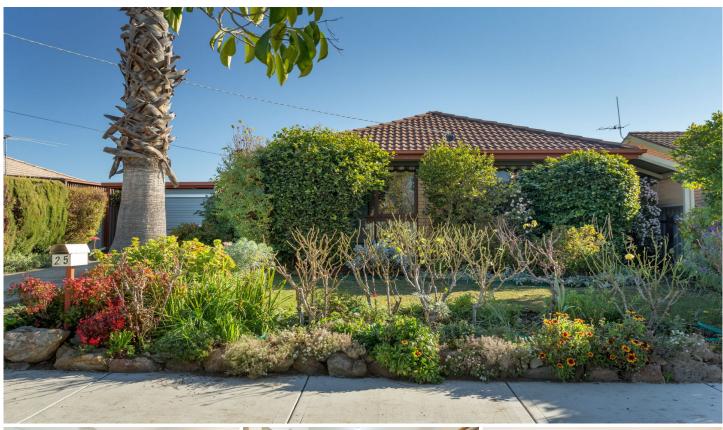

## 25 Nicole Crescent Wodonga VIC

Set out on approx.. 563m² is this beautifully presented home.

Three spacious bedrooms, two with built in robes and master with split system. Renovated kitchen, lounge with gas wall heater.

Immaculately presented gardens, secure rear yard with water tank and two garden sheds.

Alfresco area with roller blinds for year-round entertaining. Single carport with electric roller door.

Close to shopping centre, schools and sporting facilities For Investors - Expected rental return of \$270- \$290 per week