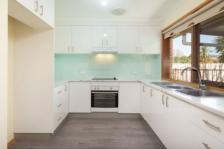

## 25 Nicole Crescent Wodonga VIC

Set out on approx.. 563m² is this beautifully presented home.

Three spacious bedrooms, two with built in robes and master with split system. Renovated kitchen, lounge with gas wall heater.