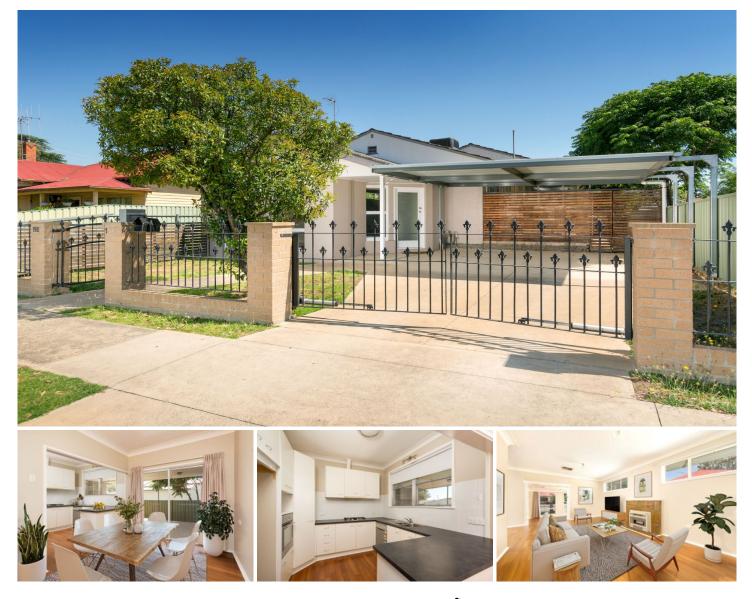

## 1/190 Lawrence Street Wodonga VIC

Designed with low maintenance in mind plus incorporating features sought after in the modern world this townhouse duly delivers.

Offering its own remote secure entry to double carport, two spacious living areas, functional kitchen with stainless steel appliances, separate study, three good size bedroomsmain with en-suite, centrally located gas heating, ducted evaporate cooling throughout, large alfresco entertaining area and a neat 355m<sup>2</sup> allotment.

For investors the home was recently let at \$330 per week.

Located within short walking distance to everything in Wodonga the incredible riches for you to enjoy are at your fingertips.

Note - 2/190 Lawrence Street a vacant 296m<sup>2</sup> allotment is for sale at \$145,000.

## 3 🛤 2 🚰 2 🛱

| Ρ | rice    |    | : | \$ | 30 | 0,0 | )00 |
|---|---------|----|---|----|----|-----|-----|
|   | ام مر م | 0: |   | 2  |    | ~ ~ | ~   |

Land Size View

**e :**355 sqm

: https://www.wodongarealestate.com.au/sale /vic/north-eastern/wodonga/residential/unit/5 837862

## 1/190 Lawrence Street, Wodonga