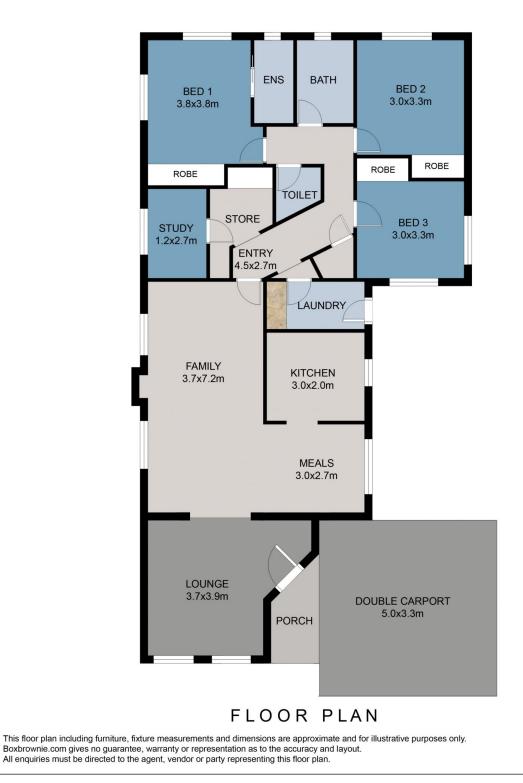

## 1/190 Lawrence Street Wodonga VIC

Designed with low maintenance in mind plus incorporating features sought after in the modern world this townhouse duly delivers.

Offering its own remote secure entry to double carport, two spacious living areas, functional kitchen with stainless steel appliances, separate study, three good size bedroomsmain with en-suite, centrally located gas heating, ducted evaporate cooling throughout, large alfresco entertaining area and a neat 355m<sup>2</sup> allotment.

## 1/190 Lawrence Street, Wodonga