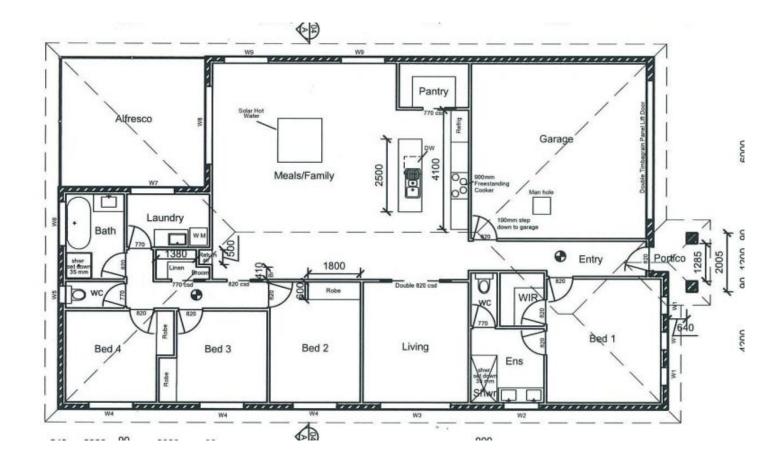

## 36 Devitt Way Killara VIC

First Home Owners Grant applies - take off \$20,000 and pay no stamp duty! You may also Qualify for the \$25,000 Federal Government grant.

Why build when you could move into this amazing new home in Riverside Estate? Recently completed this quality home that has it all, built to accommodate families or retirees who don't want to compromise on space.

Master suite with walk in robe and large ensuite with separate toilet.

Remaining three bedrooms with built in robes.

Spacious bathroom with modern freestanding bath.

Open plan kitchen, family and meals area with a large walk in pantry and 900mm cooktop and oven. A separate living zone at the front of the home. Ample storage space in the laundry and extra storage in the hall.

Double lock up garage with internal access and side access for the boat or caravan.

4 📭 2 🔓 2 😭

**Price** : \$ 437,500 **Land Size** : 542 sqm

**View**: https://www.wodongarealestate.com.au/sale

/vic/north-eastern/killara/residential/house/5