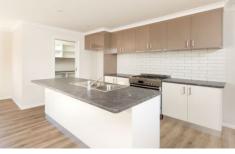

Master suite with walk in robe and large ensuite with separate toilet.

Remaining three bedrooms with built in robes.

Spacious bathroom with modern freestanding bath.

Open plan kitchen, family and meals area with a large walk in pantry and 900mm cooktop and oven. A separate living zone at the front of the home. Ample storage space in the laundry and extra storage in the hall.