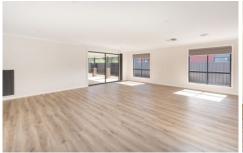

Master suite with walk in robe and large ensuite with separate toilet.

Remaining three bedrooms with built in robes.

Spacious bathroom with modern freestanding bath.

Open plan kitchen, family and meals area with a large walk in pantry and 900mm cooktop and oven. A separate living zone at the front of the home. Ample storage space in the laundry and extra storage in the hall.