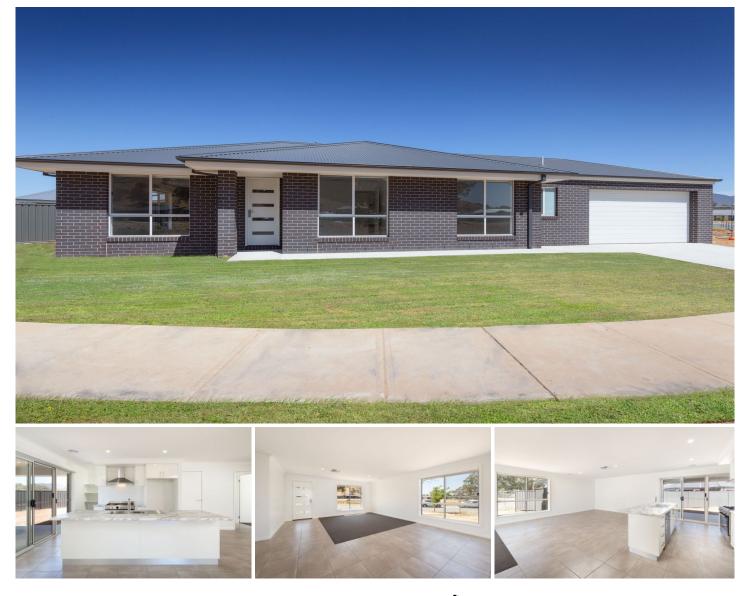

## 9 Devitt Way Killara VIC

Enjoy the location and be amongst the beautiful homes and peaceful living that Riverside Estate has to offer. Exercise will take on a new meaning when

you can breathe the fresh air along the Estate's 1.6km looped walkway. Or will it be the decision to swim, drop in a line to lure a fish or just enjoy a quiet

picnic on a scenic bend of the Kiewa River, just a few hundred metres away from your new home.

Take the stress out of building and purchase this Brand new quality built Cavalier Home. Perfect for the first home buyer, re-locator or investor. This home is low maintenance living at its best and offers beautiful views of the reserve across the road. 3 🛤 2 🚔 2 🖨

**Price :** \$ 395,000

View : https://www.wodongarealestate.com.au/sale/vic/ north-eastern/killara/residential/house/5837856

Margy Meehan 0260 561 888

Vanessa Meehan 0260 561 888