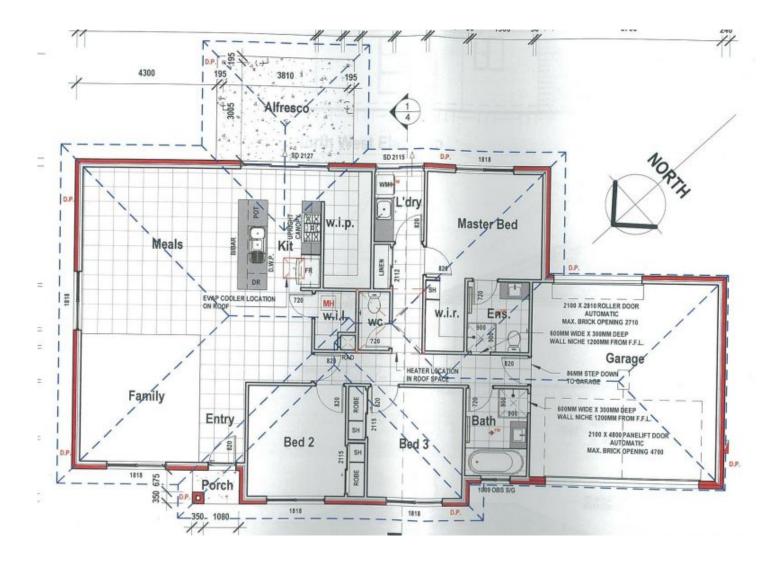

picnic on a scenic bend of the Kiewa River, just a few hundred metres away from your new home.

Take the stress out of building and purchase this Brand new quality built Cavalier Home. Perfect for the first home buyer, re-locator or investor. This home is low maintenance living at its best and offers beautiful views of the reserve across the road. 3 🛤 2 🚔 2 🖨

**Price :** \$ 395,000

View : https://www.wodongarealestate.com.au/sale/vic/ north-eastern/killara/residential/house/5837856

Margy Meehan 0260 561 888

Vanessa Meehan 0260 561 888