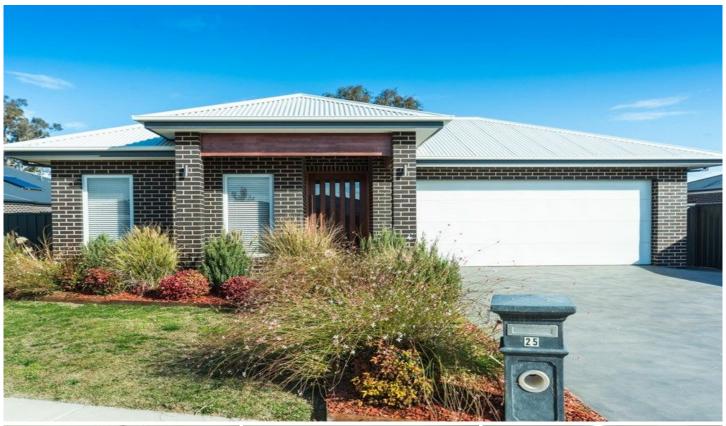

## 25 Riverside Boulevard Killara VIC

This quality Cavalier built home is set out on approx. 844m² and is a definite must see.

This meticulously designed home has been upgraded to maximum.

This unique home offers bespoke kitchen with a sleek black 900mm English cast iron stove plus matching rangehood, great butlers pantry, caesarstone bench top, under-mount sink and pitched callings shows there was no expense spared.