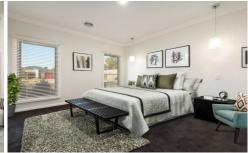

Polished concrete flooring with mirrored fragments gives the home extra flair. Four bedrooms with built-in-robes (walk-in-robe and en-suite to main).

Formal lounge and large family dining area with floor to ceiling windows leading out to the alfresco relax with calming views of the nature reserve and Huon's Hill on your back door step.