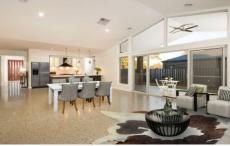

## 25 Riverside Boulevard Killara VIC

This quality Cavalier built home is set out on approx. 844m² and is a definite must see.

This meticulously designed home has been upgraded to maximum.

This unique home offers bespoke kitchen with a sleek black 900mm English cast iron stove plus matching rangehood, great butlers pantry, caesarstone bench top, under-mount sink and pitched callings shows there was no expense spared.

Polished concrete flooring with mirrored fragments gives the home extra flair. Four bedrooms with built-in-robes (walk-in-robe and en-suite to main).

Formal lounge and large family dining area with floor to ceiling windows leading out to the alfresco relax with calming views of the nature reserve and Huon's Hill on your back door step.