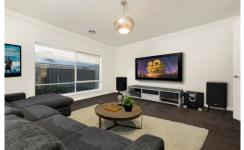

Polished concrete flooring with mirrored fragments gives the home extra flair. Four bedrooms with built-in-robes (walk-in-robe and en-suite to main).

Formal lounge and large family dining area with floor to ceiling windows leading out to the alfresco relax with calming views of the nature reserve and Huon's Hill on your back door step.