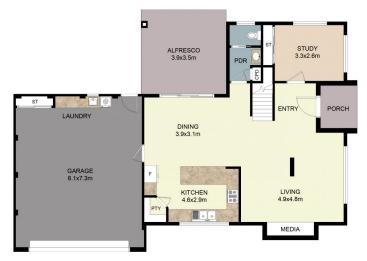

LOWER FLOOR PLAN

LIVING UPPER SILIVING LOWER SE SARAGE ALFRESCO BALCONY TOTAL 24

84m<sup>2</sup> 48m<sup>2</sup> 15m<sup>2</sup> 6m<sup>2</sup> 246m<sup>2</sup>

47 Kelliher Avenue, Wodonga