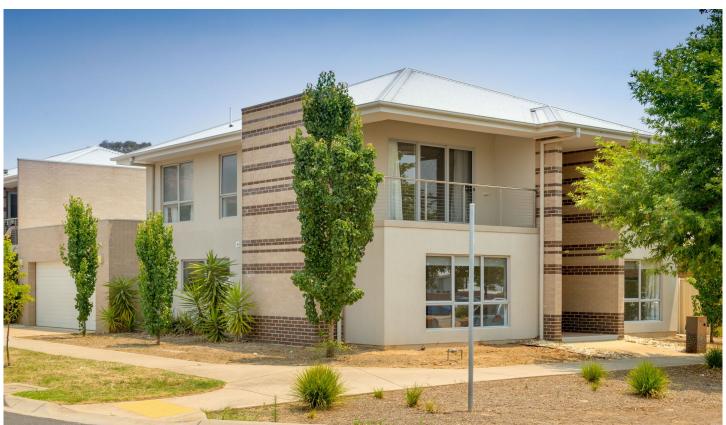

## 47 Kelliher Avenue Wodonga VIC

This immaculate 5-year-old two storey brick home is positioned in Whitebox Rise Estate and is conveniently close to the Woolworths supermarket, swimming pool, schools, walking tracks and parks. The home has been built to take in the amazing views of parkland and surrounding hills. Quality fittings and fixtures have been used giving confidence to the next owner.

- \* Four large bedrooms with built in robes. Master with ensuite and walk in robe.
- \* Open plan living and dining plus second sitting area
- \* Modern kitchen with gas cooking, dishwasher, stainless steel appliances and ample cupboard and bench space
- \* Heating and cooling covered with split systems plus electric heaters
- \* Large timber deck, perfect for entertaining
- \* Double lock-up garage with internal access

## 4 🕒 2 🔓 2 😭

**Price** : \$ 355,000 **Land Size** : 275 sqm

**View**: https://www.wodongarealestate.com.au/sale

/vic/north-eastern/wodonga/residential/hous

e/5837846

UPPER FLOOR PLAN

This floor plan including furniture, fixture measurements and dimensions are approximate and for illustrative purposes only. Boxbrownie.com gives no guarantee, warranty or representation as to the accuracy and layout. All enquiries must be directed to the agent, vendor or party representing this floor plan.