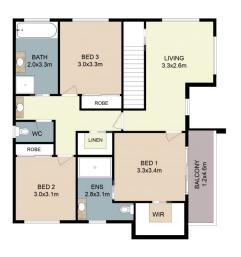

## 4 🕒 2 🔓 2 😭

**Price** : \$ 355,000 **Land Size** : 275 sqm

**View**: https://www.wodongarealestate.com.au/sale

/vic/north-eastern/wodonga/residential/hous

e/5837846

UPPER FLOOR PLAN

This floor plan including furniture, fixture measurements and dimensions are approximate and for illustrative purposes only. Boxbrownie.com gives no guarantee, warranty or representation as to the accuracy and layout. All enquiries must be directed to the agent, vendor or party representing this floor plan.

LOWER FLOOR PLAN

LIVING UPPER SILIVING LOWER SE SARAGE ALFRESCO BALCONY TOTAL 24

84m<sup>2</sup> 48m<sup>2</sup> 15m<sup>2</sup> 6m<sup>2</sup> 246m<sup>2</sup>

47 Kelliher Avenue, Wodonga