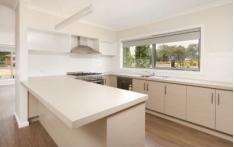

- \* Four large bedrooms with built in robes. Master with ensuite and walk in robe.
- \* Open plan living and dining plus second sitting area
- \* Modern kitchen with gas cooking, dishwasher, stainless steel appliances and ample cupboard and bench space
- \* Heating and cooling covered with split systems plus electric heaters
- \* Large timber deck, perfect for entertaining
- \* Double lock-up garage with internal access