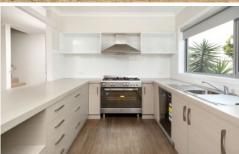

- \* Four large bedrooms with built in robes. Master with ensuite and walk in robe.
- \* Open plan living and dining plus second sitting area
- \* Modern kitchen with gas cooking, dishwasher, stainless steel appliances and ample cupboard and bench space
- \* Heating and cooling covered with split systems plus electric heaters
- \* Large timber deck, perfect for entertaining
- \* Double lock-up garage with internal access