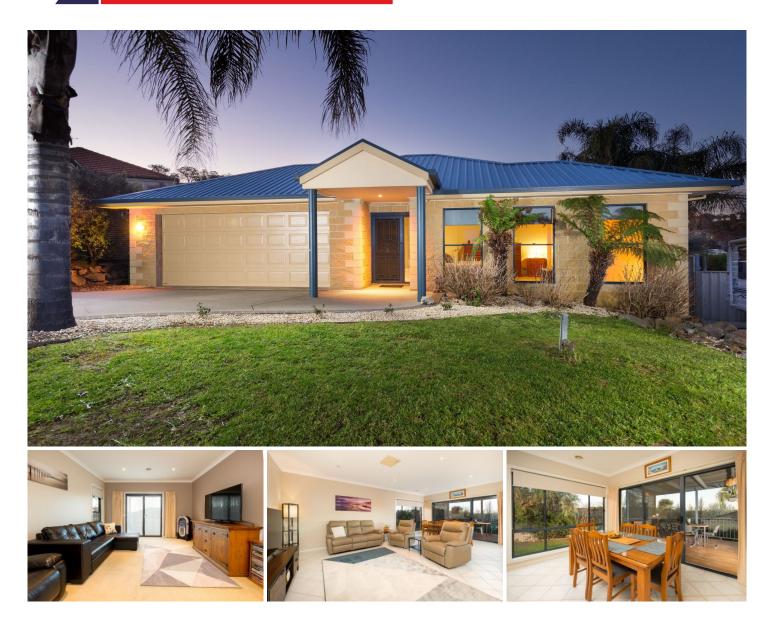

## **10 Delaware Court Wodonga VIC**

Glorious inground pool, multiple vehicle options and views of the hills & nature are just some of the very fine appointments of this quality family home.

Comprising high ceilings throughout offering a feeling of true space the many features include-

Centrally positioned living zones and two pak kitchen perfectly placed for entertaining with access to the covered deck area overlooking the pool

Comforts of gas ducted heating and evaporative cooling throughout

The remote double garage with rear yard access flows through to a tandem carport, workshop and garden shed. A second driveway is an ideal spot for a caravan or third car 857m<sup>2</sup> secure low maintenance allotment

Quiet location at the top of the court surrounded by excellent neighbours in outstanding Cambourne Park