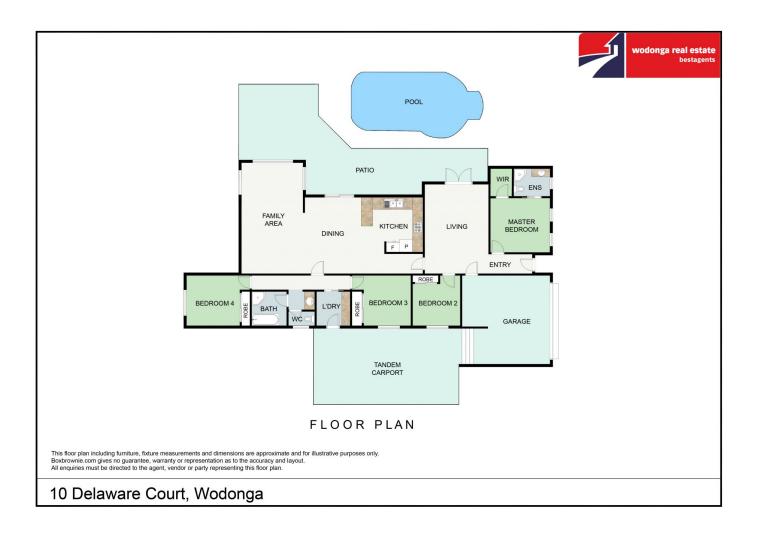

Centrally positioned living zones and two pak kitchen perfectly placed for entertaining with access to the covered deck area overlooking the pool

Comforts of gas ducted heating and evaporative cooling throughout

The remote double garage with rear yard access flows through to a tandem carport, workshop and garden shed. A second driveway is an ideal spot for a caravan or third car 857m<sup>2</sup> secure low maintenance allotment