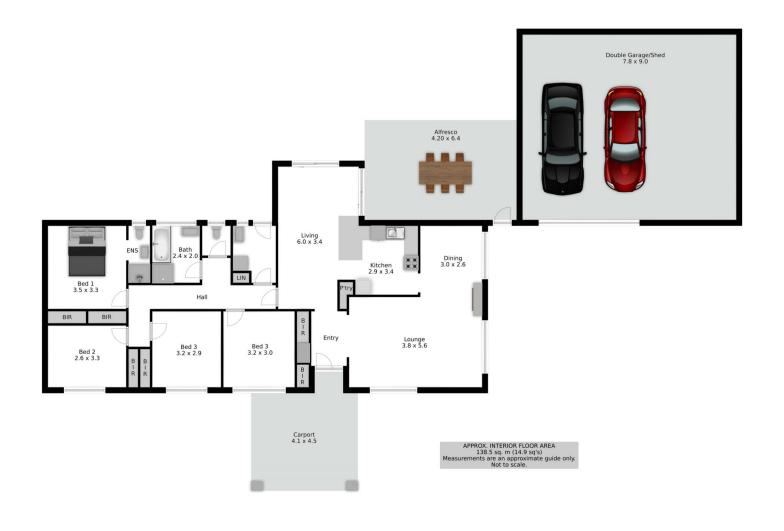

## 4 Diosma Court Wodonga VIC

Situated in in popular Parkland Estate on approx. 656m<sup>2</sup>, this neat and tidy four bedroom brick home has everything you could dream of.

Set in a quiet court location this home consists of built in robes in all four bedrooms, master with amazing renovated ensuite.

The open plan L shaped lounge and formal dining has new flooring and a timber feature wall.

Modem kitchen and renovated bathroom to service the home.

Double lock up garage with a workshop and additional single carport.

Short stroll to Birallee shopping centre, schools, leisure centre, parks, bike paths and children's play areas.

4 🕮 2 📛 3 🖨

Price : \$ 335,000 Land Size : 656 sqm

View : https://www.wodongarealestate.com.au/sale