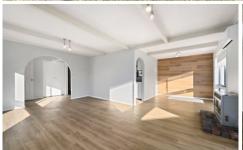

The open plan L shaped lounge and formal dining has new flooring and a timber feature wall.

Modem kitchen and renovated bathroom to service the home.

Double lock up garage with a workshop and additional single carport.