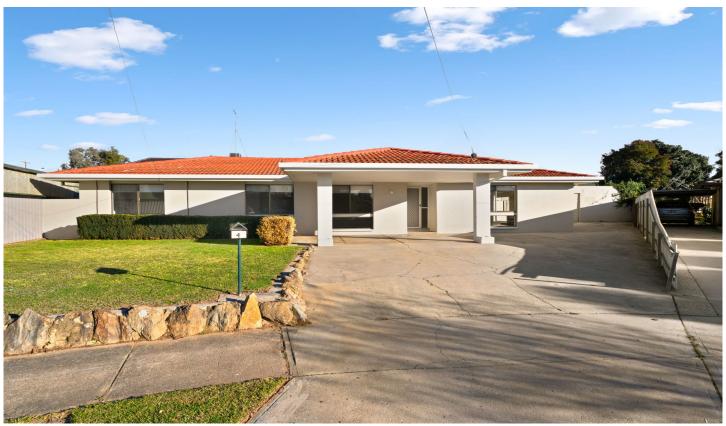

## 4 Diosma Court Wodonga VIC

Situated in in popular Parkland Estate on approx. 656m<sup>2</sup>, this neat and tidy four bedroom brick home has everything you could dream of.

Set in a quiet court location this home consists of built in robes in all four bedrooms, master with amazing renovated ensuite.

The open plan L shaped lounge and formal dining has new flooring and a timber feature wall.

Modem kitchen and renovated bathroom to service the home.

Double lock up garage with a workshop and additional single carport.

Short stroll to Birallee shopping centre, schools, leisure centre, parks, bike paths and children's play areas.

4 🕮 2 📛 3 🖨

Price : \$ 335,000 Land Size : 656 sqm

View : https://www.wodongarealestate.com.au/sale