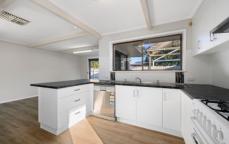

The open plan L shaped lounge and formal dining has new flooring and a timber feature wall.

Modem kitchen and renovated bathroom to service the home.

Double lock up garage with a workshop and additional single carport.