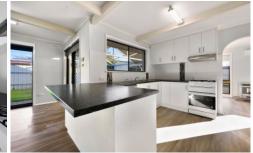

The open plan L shaped lounge and formal dining has new flooring and a timber feature wall.

Modem kitchen and renovated bathroom to service the home.

Double lock up garage with a workshop and additional single carport.