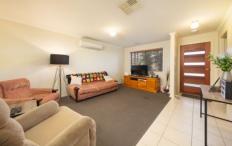

- \* Four big bedrooms, master with ensuite and walk in robe
- \* Open plan living and dining plus separate lounge room
- \* Modern kitchen with gas cooking, stainless steel appliances, dishwasher and ample cupboard and bench space
- \* Full bathroom with bath
- \* Ducted heating and cooling for year-round comfort
- \* Outdoor pergola, perfect for entertaining
- \* Remote double lock-garage with rear access
- \* Low maintenance 600m² (approx.) allotment