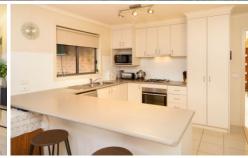

- \* Four big bedrooms, master with ensuite and walk in robe
- \* Open plan living and dining plus separate lounge room
- \* Modern kitchen with gas cooking, stainless steel appliances, dishwasher and ample cupboard and bench space
- \* Full bathroom with bath
- \* Ducted heating and cooling for year-round comfort
- \* Outdoor pergola, perfect for entertaining
- \* Remote double lock-garage with rear access
- \* Low maintenance 600m² (approx.) allotment