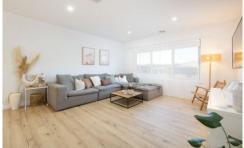

- \* Four large bedrooms with mirror built in robes. Master with walk in robe and ensuite.
- \* Separate study
- \* North facing open plan living and dining plus separate lounge room with plenty of natural sunlight
- \* Amazing kitchen with stone benchtops, walk in pantry, integrated dishwasher, 900mm stainless steel oven and