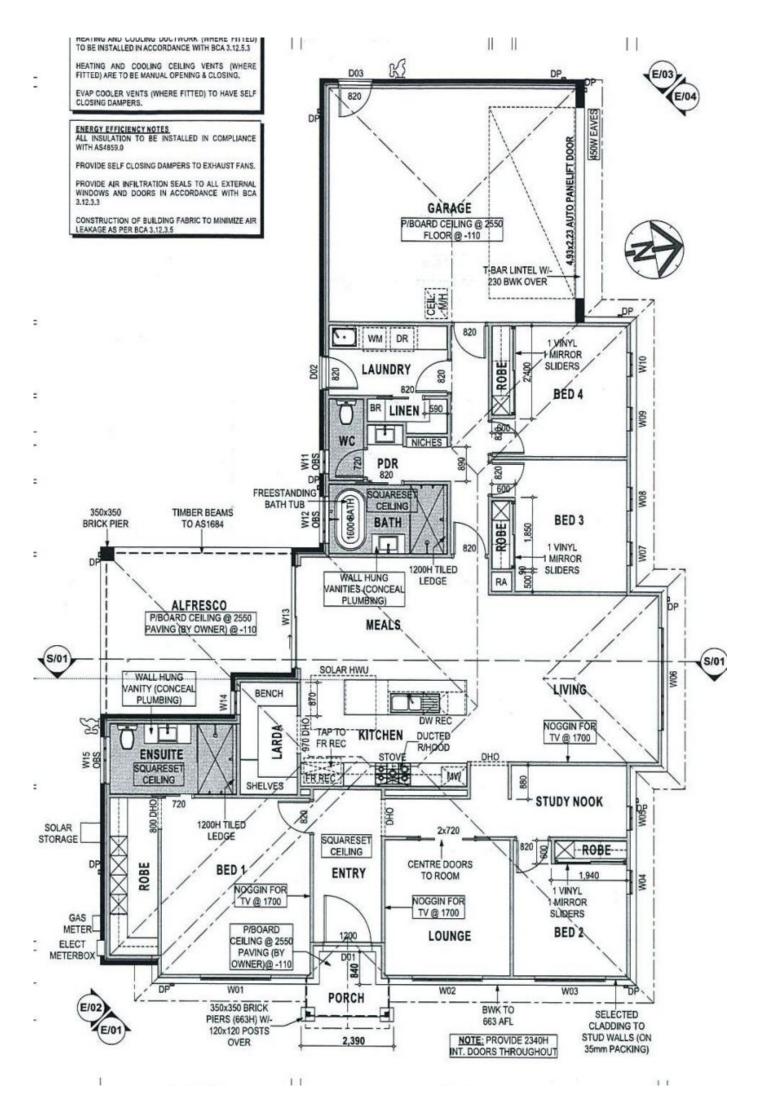

## 75 Axford Boulevard Wodonga VIC

This 'Hampton' style home has been built with quality fixtures and fittings throughout and is only 12 months young. Conveniently located in 'White Box Rise' Estate within walking distance to Woolworths supermarket, 'Waves' swimming pool, schools, childcare, parks and walking tracks. Amazing views of surrounding hills combined with unique features such as plantation shutters, automatic roller blinds, high ceilings and granite rock piers to the façade make this property one of a kind!

- \* Four large bedrooms with mirror built in robes. Master with walk in robe and ensuite.
- \* Separate study
- \* North facing open plan living and dining plus separate lounge room with plenty of natural sunlight
- \* Amazing kitchen with stone benchtops, walk in pantry, integrated dishwasher, 900mm stainless steel oven and

4 🕮 2 🚝 2 😭

**Price** : \$ 500,000 **Land Size** : 640 sqm

**View**: https://www.wodongarealestate.com.au/sale

/vic/north-eastern/wodonga/residential/hous

e/5837800

Tom Sanderson 0260 561 888