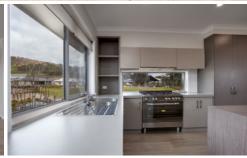

- \* Three large bedrooms with built in robes. Master with ensuite and walk in robe.
- \* Open plan living and dining plus second sitting area
- \* Modern kitchen with island bench, gas cooking, dishwasher, and great views
- \* Heating and cooling covered with split systems plus electric heaters
- \* Large balcony which opens off the main living area
- \* Double lock-up garage with internal access
- \* Perfect for investors and owner occupiers