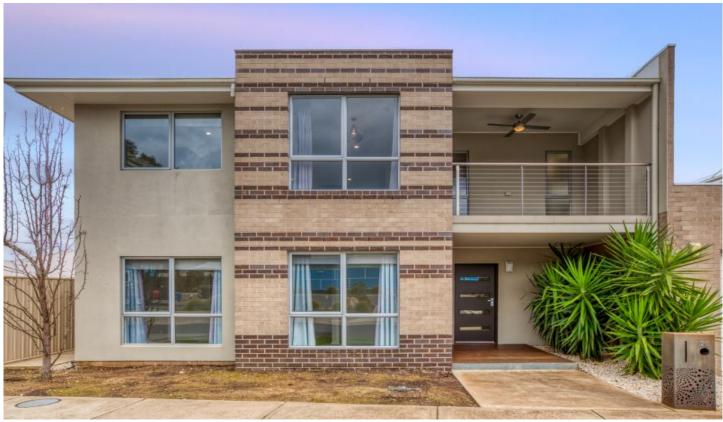

## 26 Jacka Street Wodonga VIC

This immaculate 5-year-old two storey brick home is positioned in Whitebox Rise Estate and is conveniently close to the Woolworths supermarket, swimming pool, schools, walking tracks and parks. The home has been built to take in the amazing views of parkland and surrounding hills. Quality fittings and fixtures have been used giving confidence to the next owner.

- \* Three large bedrooms with built in robes. Master with ensuite and walk in robe.
- \* Open plan living and dining plus second sitting area
- \* Modern kitchen with island bench, gas cooking, dishwasher, and great views
- \* Heating and cooling covered with split systems plus electric heaters
- \* Large balcony which opens off the main living area
- \* Double lock-up garage with internal access
- \* Perfect for investors and owner occupiers