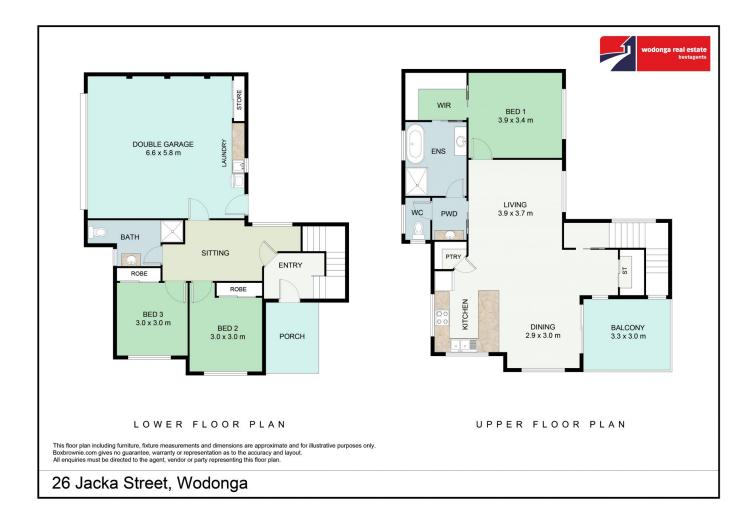

## 26 Jacka Street Wodonga VIC

This immaculate 5-year-old two storey brick home is positioned in Whitebox Rise Estate and is conveniently close to the Woolworths supermarket, swimming pool, schools, walking tracks and parks. The home has been built to take in the amazing views of parkland and surrounding hills. Quality fittings and fixtures have been used giving confidence to the next owner.

- \* Three large bedrooms with built in robes. Master with ensuite and walk in robe.
- \* Open plan living and dining plus second sitting area
- \* Modern kitchen with island bench, gas cooking, dishwasher, and great views
- \* Heating and cooling covered with split systems plus electric heaters
- \* Large balcony which opens off the main living area
- \* Double lock-up garage with internal access
- \* Perfect for investors and owner occupiers