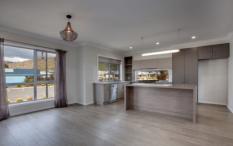

- \* Three large bedrooms with built in robes. Master with ensuite and walk in robe.
- \* Open plan living and dining plus second sitting area
- \* Modern kitchen with island bench, gas cooking, dishwasher, and great views
- \* Heating and cooling covered with split systems plus electric heaters
- \* Large balcony which opens off the main living area
- \* Double lock-up garage with internal access
- \* Perfect for investors and owner occupiers