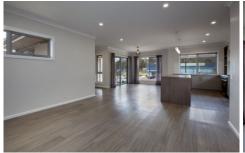

- \* Three large bedrooms with built in robes. Master with ensuite and walk in robe.
- \* Open plan living and dining plus second sitting area
- \* Modern kitchen with island bench, gas cooking, dishwasher, and great views
- \* Heating and cooling covered with split systems plus electric heaters
- \* Large balcony which opens off the main living area
- \* Double lock-up garage with internal access
- \* Perfect for investors and owner occupiers