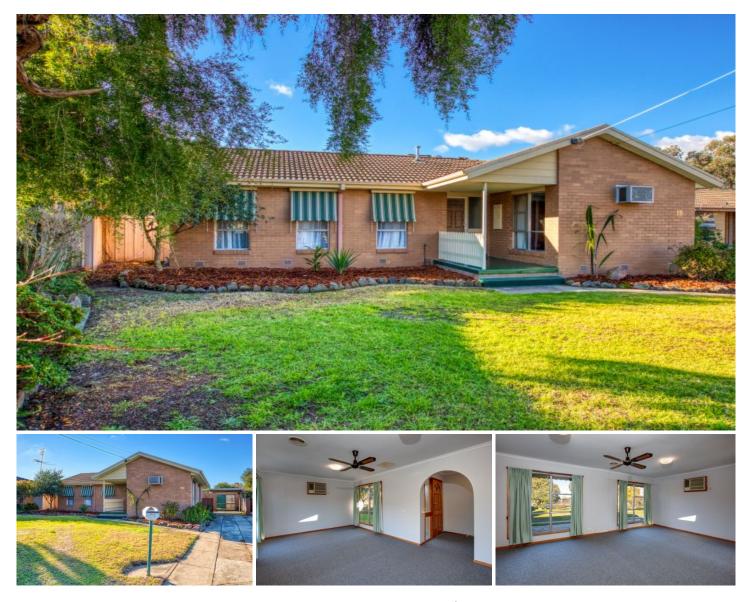

## **18 Skitch Street Wodonga VIC**

Looking for an investment, or are you just starting out?

This refurbished property is close to all amenities including Birallee Shopping Centre, Wodonga Stadium as well as a short walking distance to both primary and secondary schools, and local football and sporting ovals.

The interior has been repainted throughout, and fresh new carpets put down.

Offering three bedrooms all with built in robes the home also includes a large lounge room, ducted heating and cooling, functional kitchen with dining room looking out onto the great outdoor entertaining area.

A full bathroom with two way access has full spa jets in the bath for added luxury bath time.

Outside a single carport leads onto a Single lock-up garage which has been converted to a workshop/mancave with power, ceiling fan and workbench.