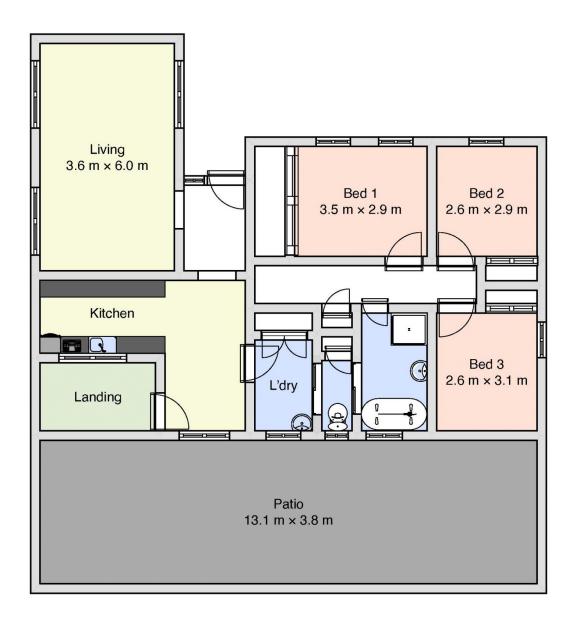

The interior has been repainted throughout, and fresh new carpets put down.

Offering three bedrooms all with built in robes the home also includes a large lounge room, ducted heating and cooling, functional kitchen with dining room looking out onto the great outdoor entertaining area.

A full bathroom with two way access has full spa jets in the bath for added luxury bath time.

Outside a single carport leads onto a Single lock-up garage which has been converted to a workshop/mancave with power, ceiling fan and workbench.