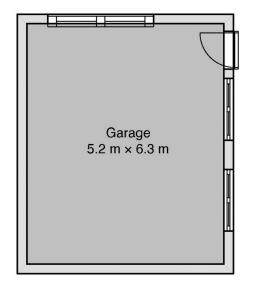

A full bathroom with two way access has full spa jets in the bath for added luxury bath time.

Outside a single carport leads onto a Single lock-up garage which has been converted to a workshop/mancave with power, ceiling fan and workbench.