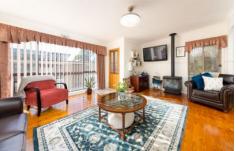

## 1/1 Stott Court Wodonga VIC

Designed for ease of living with modern wants in mind this sparkling home captures the market perfectly.

The many quality features include-

Generous open living area basking with natural sunlight and character polished floorboards

Main bedroom with en-suite and walk in robe

Second bedroom accessed by near new bathroom

Comforts of gas heating and three split systems

Cosy outdoor covered entertaining area

Outdoor studio/multipurpose room at rear of carport Single carport plus double lock up garage/workshop