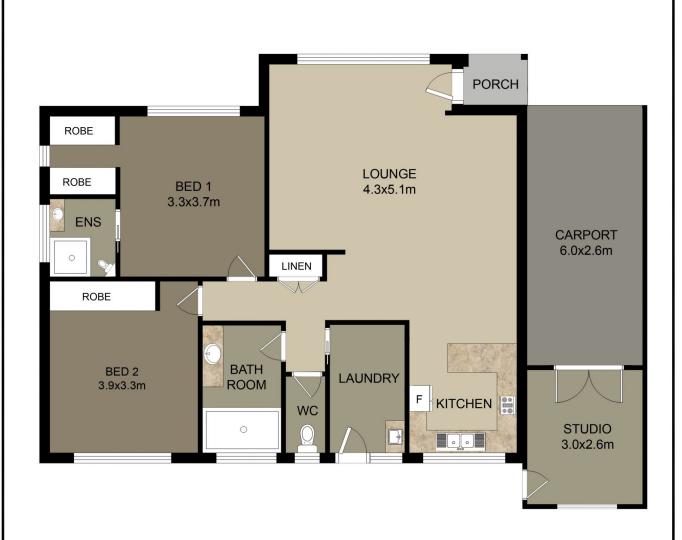

## 1/1 Stott Court Wodonga VIC

Designed for ease of living with modern wants in mind this sparkling home captures the market perfectly.

The many quality features include-

Generous open living area basking with natural sunlight and character polished floorboards

Main bedroom with en-suite and walk in robe

Second bedroom accessed by near new bathroom

Comforts of gas heating and three split systems

Cosy outdoor covered entertaining area

Outdoor studio/multipurpose room at rear of carport Single carport plus double lock up garage/workshop

Private & secure 515m<sup>2</sup> allotment

Quiet court location close to Willow Park, schools, shops, transport and more

Note: The home is on its own title with no body corporate. Floor plan to come

2 🗀 2 🔓 3 🖨

**Price** : \$ 265,000 **Land Size** : 515 sqm

View : https://www.wodongarealestate.com.au/sale /vic/north-eastern/wodonga/residential/unit/5

837779

**Clinton Harvey** 0260 561 888

FLOOR PLAN

This floor plan including furniture, fixture measurements and dimensions are approximate and for illustrative purposes only. Boxbrownie.com gives no guarantee, warranty or representation as to the accuracy and layout. All enquiries must be directed to the agent, vendor or party representing this floor plan.

AREA : 98.0m<sup>2</sup> CARPORT AND SHED : 22.14m<sup>2</sup>