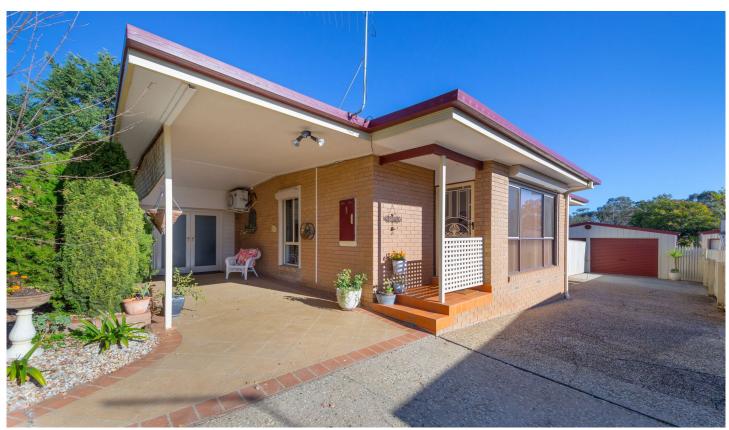

## 1/1 Stott Court Wodonga VIC

Designed for ease of living with modern wants in mind this sparkling home captures the market perfectly.

The many quality features include-

Generous open living area basking with natural sunlight and character polished floorboards

Main bedroom with en-suite and walk in robe

Second bedroom accessed by near new bathroom

Comforts of gas heating and three split systems

Cosy outdoor covered entertaining area

Outdoor studio/multipurpose room at rear of carport Single carport plus double lock up garage/workshop

Private & secure 515m<sup>2</sup> allotment

Quiet court location close to Willow Park, schools, shops, transport and more

Note: The home is on its own title with no body corporate. Floor plan to come

2 🗀 2 🔓 3 🖨