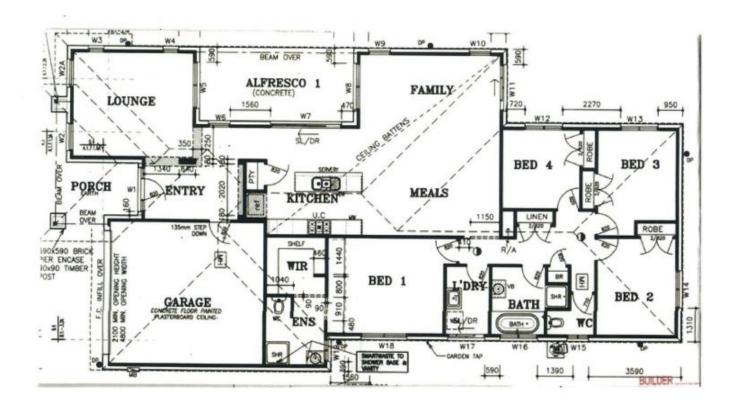

## 44 Whistler Concourse Wodonga VIC

Located in Castle Verde Rise Estate, this modern family home provides space for everyone.

This home features central kitchen with well-appointed appliances, 900m gas stove top & dishwasher, plus the generous living and dining space opens out to the undercover outdoor entertaining.

The main bedroom is complete with a walk in robe and ensuite, whilst the further three bedrooms provide built in robes.

Complimented with ducted evaporative cooling and central gas heating throughout.

The secure low maintenance backyard also has space for the kids swing set, and the double lockup garage with remote completes all the mod cons.