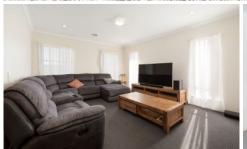

The main bedroom is complete with a walk in robe and ensuite, whilst the further three bedrooms provide built in robes.

Complimented with ducted evaporative cooling and central gas heating throughout.

The secure low maintenance backyard also has space for the kids swing set, and the double lockup garage with remote completes all the mod cons.