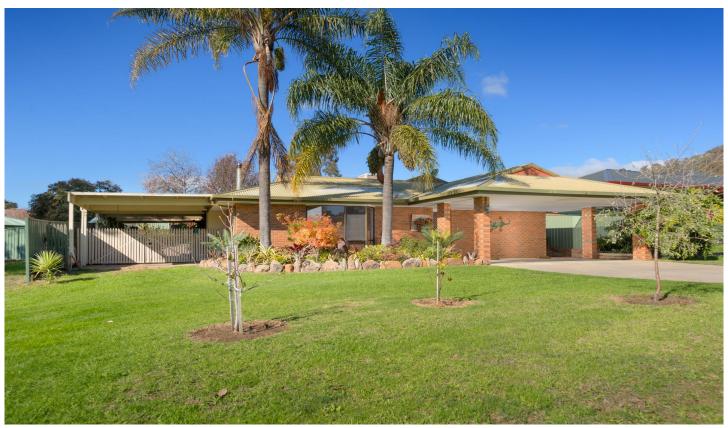

## 39 McCulloch Crescent Wodonga VIC

Situated in the sought after Federation Park Estate with views of Fed Hill, this fabulous home boasts abundant space.

The central kitchen is accompanied by the generous meals and family living which overlooks the undercover pergola offering a great space for entertaining family and friends.

All this - plus double carport, side gates providing access to the rear yard access, colorbond shed/workshop & low maintenance garden, what more could you need!

For investors expected rental return of \$380.00 - \$410.00 per week