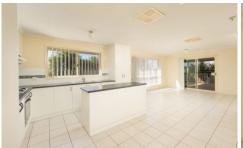

Spacious light filled lounge and separate tiled family room Main bedroom with walk in robe and dual access/semi en-suite bathroom

Comforts of gas wall furnace, split system & ducted evaporative cooling