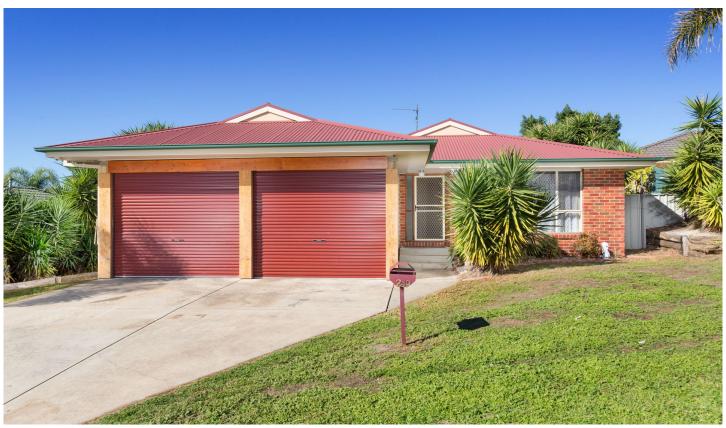

## 249 Desmond Street Lavington NSW

The magnificent outdoor entertaining area is the centre piece of this affordable home and simply the perfect place to entertain or relax.

The many quality features include-

Double enclosed carport with important rear access

Man/she shed 6 x 6 metres with power

Private & secure 744m² allotment

For investors: expected rental return of \$320 - \$340 per week

Quiet location with easy access to most facilities