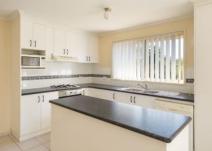

Spacious light filled lounge and separate tiled family room Main bedroom with walk in robe and dual access/semi en-suite bathroom

Comforts of gas wall furnace, split system & ducted evaporative cooling