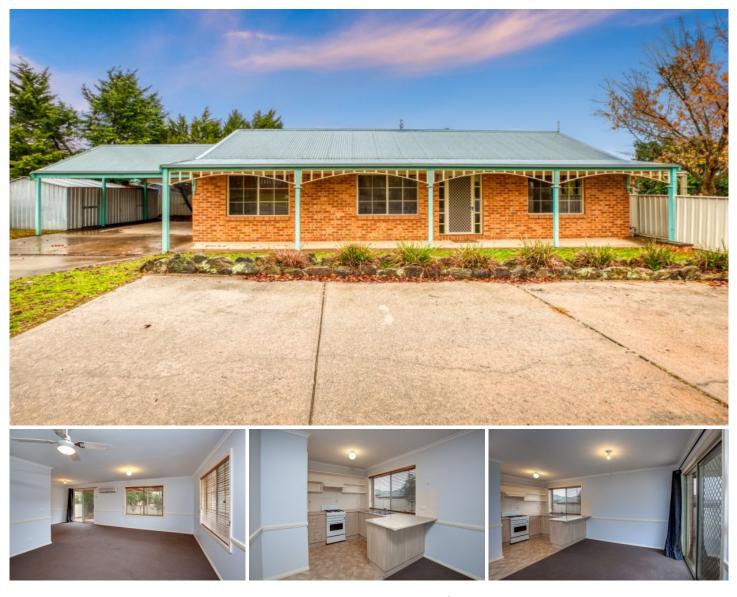

## 1 Butterworth Place Wodonga VIC

Situated in a quiet court location, this brick home is neat, comfortable and affordable. The property would be appealing to a broad range of buyers including first home buyers, investors and down sizers.

- \* Three bedrooms with ceiling fans (two with built in robes)
- \* Open plan living
- \* Modern kitchen with gas cooking and ample cupboard and bench space
- \* Full bathroom with bath

\* Gas heating and reverse cycle cooling via a split system unit

- \* Updated carpet and fresh paint throughout
- \* Outdoor pergola, perfect for entertaining
- \* Secure low maintenance backyard. 435m2 approx in total
- \* Double carport for car accommodation
- \* Rental appraisal \$280-\$300 per week