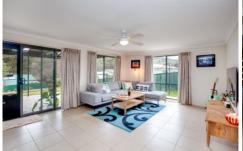

Master bedroom with large walk in robe and an en-suite. Modern kitchen with stainless steel dishwasher, ample cupboard space plus a generous pantry.

Two separate living areas for the family to spread out in and the comforts of year round cooling and heating comes