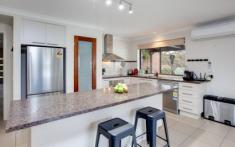

Master bedroom with large walk in robe and an en-suite. Modern kitchen with stainless steel dishwasher, ample cupboard space plus a generous pantry.

Two separate living areas for the family to spread out in and the comforts of year round cooling and heating comes