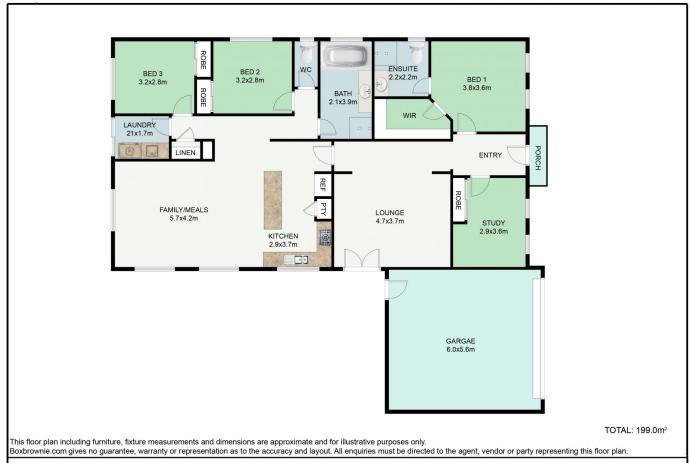

## **5 Butler Court Tallangatta VIC**

If lifestyle and convenience is what you are looking for, then look no further!

Forget the hustle and bustle - an awesome opportunity to savour the delights of rural living.

Park your car, walk down to the water's edge at Lake Hume for a spot of fishing or take the boat out for a water-ski.

A short walk to the centre of town and sporting facilities, not to mention that it is situated across the road from the magnificent Hume Weir, Local Hospital, Aged Care and Medical Center, this impressive modern open plan home boasts four bedrooms all with built in robes.

Master bedroom with large walk in robe and an en-suite. Modern kitchen with stainless steel dishwasher, ample cupboard space plus a generous pantry.

Two separate living areas for the family to spread out in and the comforts of year round cooling and heating comes