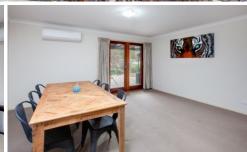

Master bedroom with large walk in robe and an en-suite. Modern kitchen with stainless steel dishwasher, ample cupboard space plus a generous pantry.

Two separate living areas for the family to spread out in and the comforts of year round cooling and heating comes